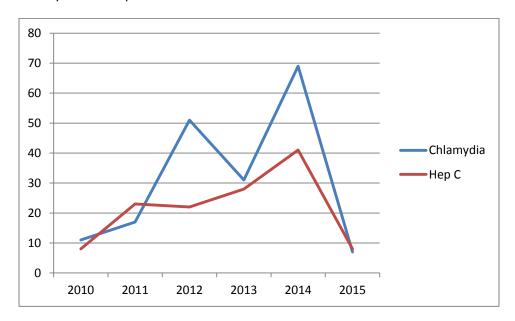

## Chlamydia and Hepatitis C Trend Line from 2010 - 2015

The Hepatitis cases for February all had history of intravenous drug use. Two entered rehab via Mary Haven or private physicians in Mansfield. The 3rd case was hospitalized at GCH for 2 days in ICU for overdose and at discharge refused referral to rehab.