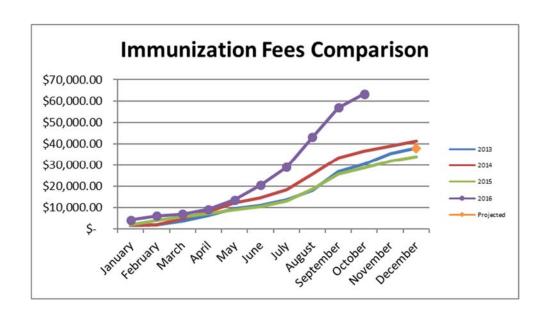

#### **Immunizations**

• 4-month Quality Improvement Project regarding Immunization Documentation Results:

| Immunization Documentation    | Jun-16 | Jul-16 | Aug-16 | Sep-16  |  |  |  |
|-------------------------------|--------|--------|--------|---------|--|--|--|
| # Complete                    | 659    | 1024   | 2114   | 1336    |  |  |  |
| # Documentation Opportunities | 663    | 1032   | 2131   | 1336    |  |  |  |
|                               | 99.40% | 99.22% | 99.20% | 100.00% |  |  |  |
|                               |        |        |        |         |  |  |  |
| VCF Documentation             |        |        |        |         |  |  |  |
| #Complete                     | 32     | 44     | 110    | 61      |  |  |  |
| #Documentation Opportunities  | 35     | 48     | 111    | 61      |  |  |  |
|                               | 91.43% | 91.67% | 99.10% | 100.00% |  |  |  |
|                               |        |        |        |         |  |  |  |
| Total Records Reviewed        | 37     | 48     | 111    | 61      |  |  |  |
| Total Shots Given             | 85     | 128    | 255    | 144     |  |  |  |