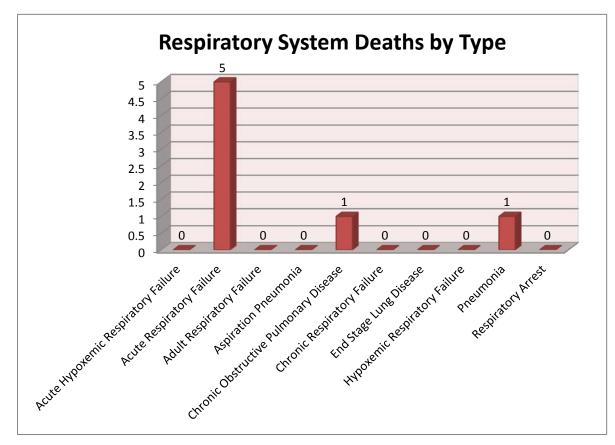

### Respiratory

Acute Hypoxemic Respiratory Failure 0 Acute Respiratory Failure Adult Respiratory Failure 0 **Aspiration Pneumonia** Chronic Obstructive Pulmonary Disease **Chronic Respiratory Failure** 0 **End Stage Lung Disease** 0 Hypoxemic Respiratory Failure 0 Pneumonia **Respiratory Arrest** 0 Total 7