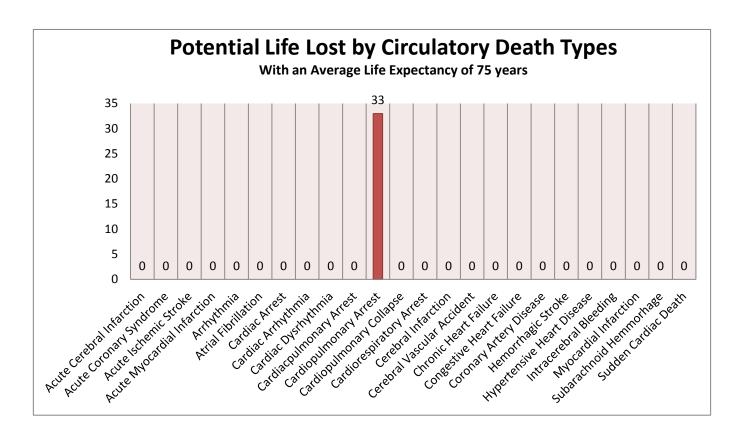

### **Potential Life Lost by Circulatory Types**

Acute Cerebral Infarction **Acute Coronary Syndrome** 0 0 Acute Ischemic Stroke **Acute Myocardial Infarction** Arrhythmia 0 0 Atrial Fibrillation 0 Cardiac Arrest Cardiac Arrhythmia 0 Cardiac Dysrhythmia 0 Cardiacpulmonary Arrest 0 33 Cardiopulmonary Arrest Cardiopulmonary Collapse 0 Cardiorespiratory Arrest 0 Cerebral Infarction Cerebral Vascular Accident Chronic Heart Failure 0 Congestive Heart Failure 0 Coronary Artery Disease 0 Hemorrhagic Stroke 0 0 Hypertensive Heart Disease 0 Intracerebral Bleeding 0 Myocardial Infarction Subarachnoid Hemmorhage 0 Sudden Cardiac Death 0