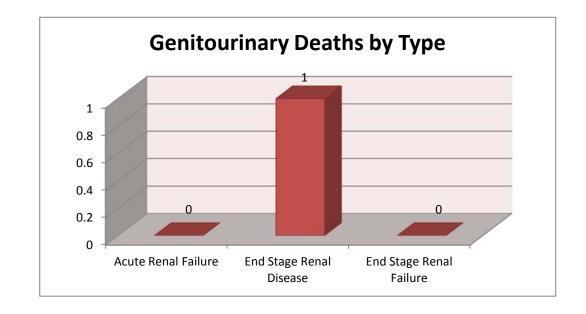

### Genitourinary

Acute Renal Failure 0
End Stage Renal Disease 1
End Stage Renal Failure 0
Total 1

Genitourinary 1
All Other Causes 18
Total Deaths 19