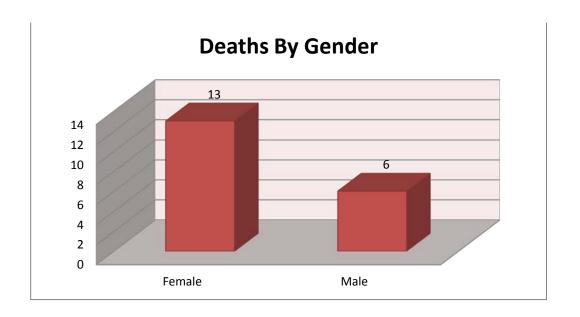

# Death Statistics for March 2013

| Age Breakdown |    |
|---------------|----|
| < 20          | 0  |
| 20's          | 0  |
| 30's          | 0  |
| 40's          | 1  |
| 50's          | 0  |
| 60's          | 0  |
| 70's          | 4  |
| 80's          | 11 |
| 90's          | 3  |
| 100+          | 0  |
|               | 19 |



### Gender

Female 13 Male 6 **Total 19** 



# **Potential Life Lost by Gender**

Female 41 Male 0



| Race                               |    |
|------------------------------------|----|
| White                              | 19 |
| Black                              | 0  |
| Hispanic/<br>Latino                | 0  |
| American Indian/<br>Alaskan Native | 0  |
|                                    | 19 |



# Potential Life Lost by Race White 41 Black 0 Hispanic/ Latino American Indian/Alaskan 0 Native



# Cause of Death Age Breakdown

| ICD 9 Super Group                               | Total | Ages                   |
|-------------------------------------------------|-------|------------------------|
| Diseases of the Circulatory System              | 5     | 87, 81, 42, 97, 87     |
| Diseases of the Digestive System