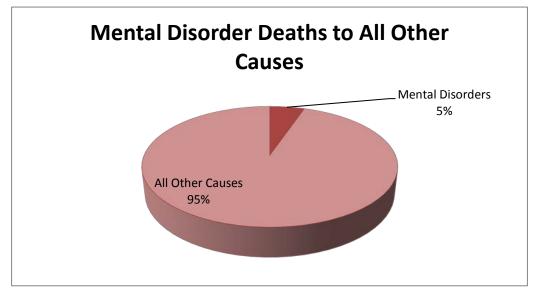

### Mental

Dementia 1
Multi-Infarct Dementia 0
Senile Dementia 0
Vascular Dementia 0
Total 1

Mental Disorders 1
All Other Causes 18
Total Deaths 19