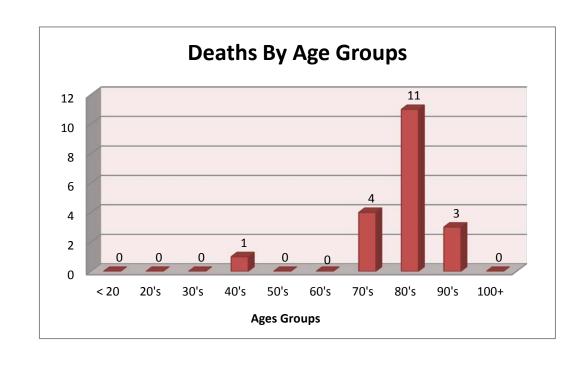

# Death Statistics for March 2013

| Age Breakdown |    |
|---------------|----|
| < 20          | 0  |
| 20's          | 0  |
| 30's          | 0  |
| 40's          | 1  |
| 50's          | 0  |
| 60's          | 0  |
| 70's          | 4  |
| 80's          | 11 |
| 90's          | 3  |
| 100+          | 0  |
|               | 19 |