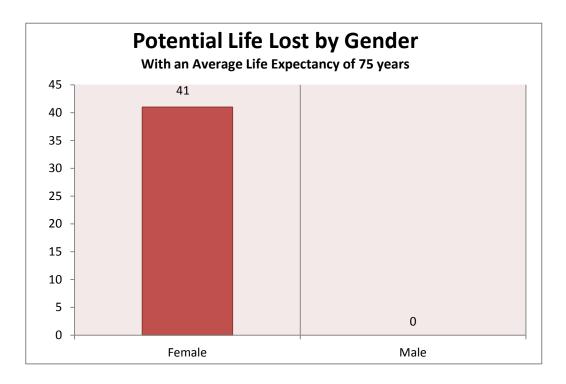

# **Potential Life Lost by Gender**

Female 41 Male 0

| Race                               |    |
|------------------------------------|----|
| White                              | 19 |
| Black                              | 0  |
| Hispanic/<br>Latino                | 0  |
| American Indian/<br>Alaskan Native | 0  |
|                                    | 19 |