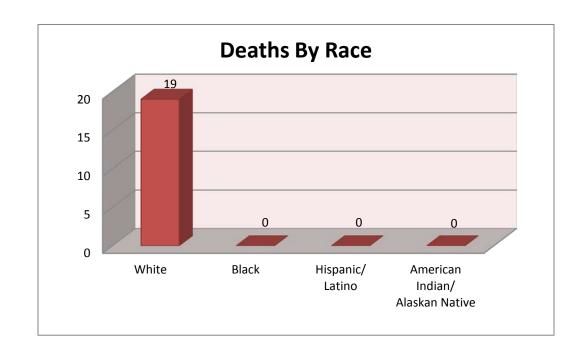

# **Potential Life Lost by Gender**

Female 41 Male 0

| Race                               |    |
|------------------------------------|----|
| White                              | 19 |
| Black                              | 0  |
| Hispanic/<br>Latino                | 0  |
| American Indian/<br>Alaskan Native | 0  |
|                                    | 19 |