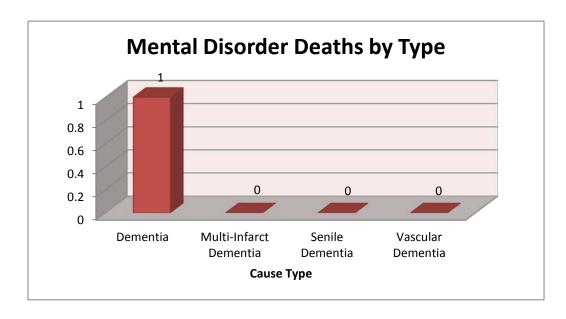

### Mental

Dementia 1
Multi-Infarct Dementia 0
Senile Dementia 0
Vascular Dementia 0
Total 1

Mental Disorders 1
All Other Causes 18
Total Deaths 19