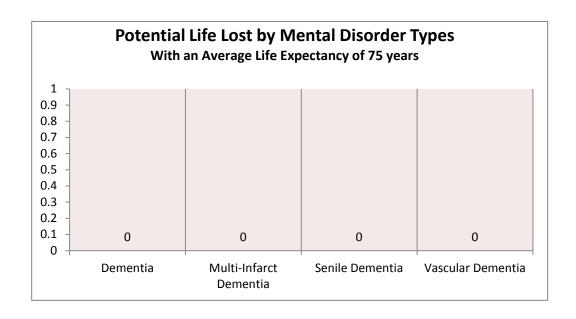

### **Potential Life Lost by Mental Disorder Types**

Dementia 0
Multi-Infarct Dementia 0
Senile Dementia 0
Vascular Dementia 0