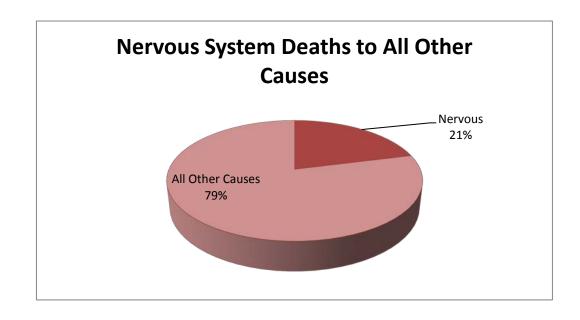

### **Nervous**

Alzheimers 2
Alzheimers Dementia 2
Multiple Sclerosis 0
Myasthenia Gravis 0
Parkinson 0
Total 4

| Nervous          | 4  |
|------------------|----|
| All Other Causes | 15 |
| Total Deaths     | 19 |