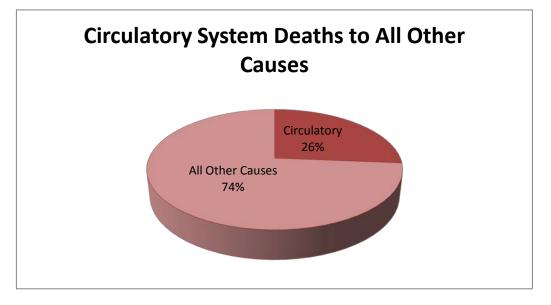

### Circulatory

| Acute Cerebral Infarction   | 0  |
|-----------------------------|----|
| Acute Coronary Syndrome     | 0  |
| Acute Ischemic Stroke       | 0  |
| Acute Myocardial Infarction | 1  |
| Arrhythmia                  | 0  |
| Atrial Fibrillation         | 1  |
| Cardiac Arrest              | 0  |
| Cardiac Arrhythmia          | 0  |
| Cardiac Dysrhythmia         | 0  |
| Cardiacpulmonary Arrest     | 0  |
| Cardiopulmonary Arrest      | 2  |
| Cardiopulmonary Collapse    | 0  |
| Cardiorespiratory Arrest    | 0  |
| Cerebral Infarction         | 0  |
| Cerebral Vascular Accident  | 0  |
| Chronic Heart Failure       | 0  |
| Congestive Heart Failure    | 1  |
| Coronary Artery Disease     | 0  |
| Hemorrhagic Stroke          | 0  |
| Hypertensive Heart Disease  | 0  |
| Intracerebral Bleeding      | 0  |
| Myocardial Infarction       | 0  |
| Subarachnoid Hemmorhage     | 0  |
| Sudden Cardiac Death        | 0  |
| Total                       | 5  |
|                             |    |
| Circulatory                 | 5  |
| All Other Causes            | 14 |
| Total Deaths                | 19 |