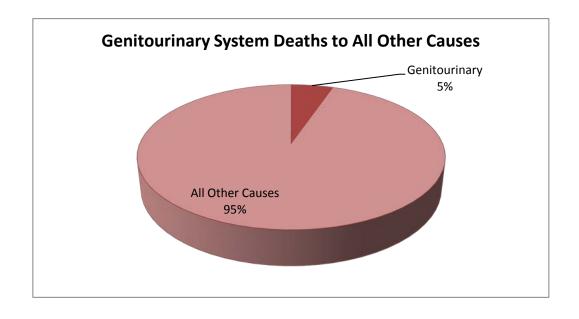

### Genitourinary

Acute Renal Failure 0
End Stage Renal Disease 1
End Stage Renal Failure 0
Total 1

Genitourinary 1
All Other Causes 18
Total Deaths 19