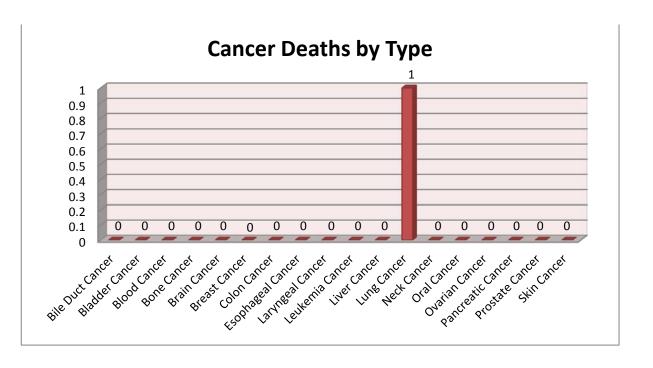

# Cancers

Bile Duct Cancer 0 **Bladder Cancer** 0 **Blood Cancer Bone Cancer** 0 **Brain Cancer** 0 0 **Breast Cancer** Colon Cancer 0 **Esophageal Cancer** Laryngeal Cancer 0 Leukemia Cancer **Liver Cancer** 0 **Lung Cancer** 1 **Neck Cancer** 0 **Oral Cancer** 0 **Ovarian Cancer** 0 Pancreatic Cancer 0 **Prostate Cancer** 0 Skin Cancer 0 1 **Cancer Total** 

Cancer 1 All Other Causes 18 **Total Deaths** 19