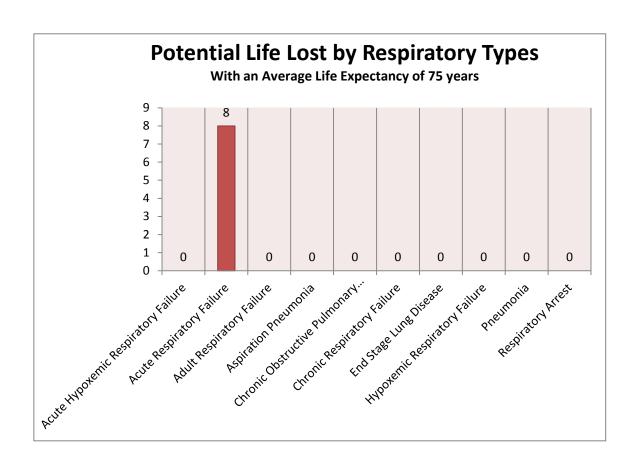

### **Potential Life Lost by Respiratory Types**

Acute Hypoxemic Respiratory Failure 0 Acute Respiratory Failure 8 Adult Respiratory Failure 0 **Aspiration Pneumonia** 0 Chronic Obstructive Pulmonary Disease **Chronic Respiratory Failure** 0 **End Stage Lung Disease** 0 Hypoxemic Respiratory Failure 0 Pneumonia 0 **Respiratory Arrest** 0