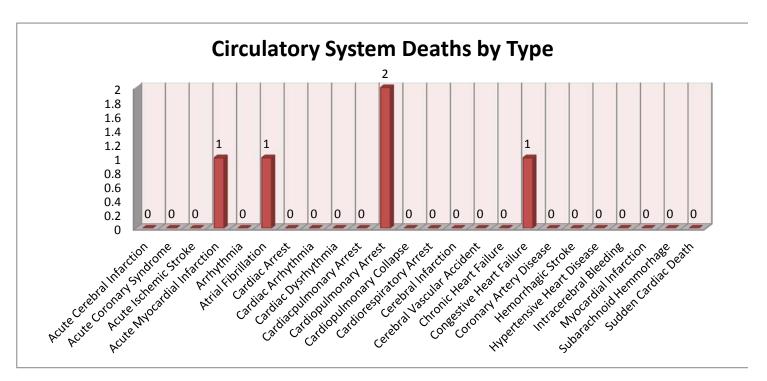

### Circulatory

| Acute Cerebral Infarction   | 0  |
|-----------------------------|----|
| Acute Coronary Syndrome     | 0  |
| Acute Ischemic Stroke       | 0  |
| Acute Myocardial Infarction | 1  |
| Arrhythmia                  | 0  |
| Atrial Fibrillation         | 1  |
| Cardiac Arrest              | 0  |
| Cardiac Arrhythmia          | 0  |
| Cardiac Dysrhythmia         | 0  |
| Cardiacpulmonary Arrest     | 0  |
| Cardiopulmonary Arrest      | 2  |
| Cardiopulmonary Collapse    | 0  |
| Cardiorespiratory Arrest    | 0  |
| Cerebral Infarction         | 0  |
| Cerebral Vascular Accident  | 0  |
| Chronic Heart Failure       | 0  |
| Congestive Heart Failure    | 1  |
| Coronary Artery Disease     | 0  |
| Hemorrhagic Stroke          | 0  |
| Hypertensive Heart Disease  | 0  |
| Intracerebral Bleeding      | 0  |
| Myocardial Infarction       | 0  |
| Subarachnoid Hemmorhage     | 0  |
| Sudden Cardiac Death        | 0  |
| Total                       | 5  |
|                             |    |
| Circulatory                 | 5  |
| All Other Causes            | 14 |
| Total Deaths                | 19 |