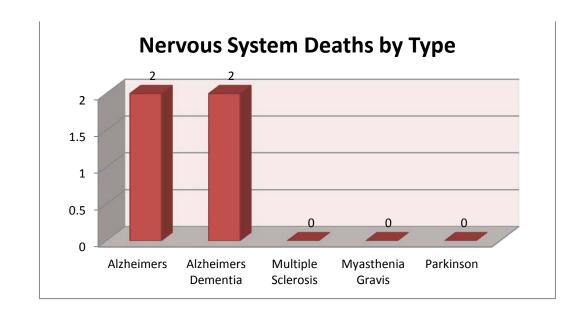

### **Nervous**

Alzheimers 2
Alzheimers Dementia 2
Multiple Sclerosis 0
Myasthenia Gravis 0
Parkinson 0
Total 4

| Nervous          | 4  |
|------------------|----|
| All Other Causes | 15 |
| Total Deaths     | 19 |