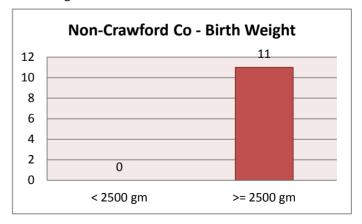

| 1 | Crestline       | 0  |
| Other Crawford Co    | 0  |   |         |   | Non-Crawford Co | 1  |
|                      |    |   |         |   |                 |    |
| Teen Births 3        |    |   |         |   |                 |    |
| Galion               | 1  |   | Bucyrus | 1 | Crestline       | 0  |
| Other Crawford Co    | 0  |   |         |   | Non-Crawford Co | 1  |

#### **Overall - Birth Weight**

< 2500 gm 1 >= 2500 gm 27



#### **Bucyrus - Birth Weight**

< 2500 gm 1 5

>= 2500 gm



#### **Other Crawford Co - Birth Weight**

< 2500 gm 0 >= 2500 gm 2



#### **Galion - Birth Weight**

| < 2500 gm  | 0 |
|------------|---|
| >= 2500 gm | 5 |



#### **Crestline - Birth Weight**

< 2500 gm 0 >= 2500 gm 4



#### Non-Crawford Co - Birth Weight

< 2500 gm 0 >= 2500 gm 11



#### **Overall - Gestation Period**

<37 weeks 2 >=37 weeks 26



#### **Bucyrus - Gestation Period**

1

5

<37 weeks >=37 weeks



#### **Other Crawford Co - Gestation Period**

<37 weeks 0 >=37 weeks 2



#### **Galion - Gestation Period**

<37 weeks 0 >=37 weeks 5



#### **Crestline - Gestation Period**

<37 weeks 0 >=37 weeks 4



#### Non-Crawford Co - Gestation Period

<37 weeks 1 >=37 weeks 10







#### **Galion - Teen Births**

|    | Wed | Unwed |
|----|-----|-------|
| 13 | 0   | 0     |
| 14 | 0   | 0     |
| 15 | 0   | 0     |
| 16 | 0   | 0     |
| 17 | 0   | 0     |
| 18 | 0   | 0     |
| 19 | 0   | 1     |
|    |     |       |



#### Bucyrus - Teen Births

|    | Wed | Unwed |
|----|-----|-------|
| 13 | 0   | 0     |
| 14 | 0   | 0     |
| 15 | 0   | 0     |
| 16 | 0