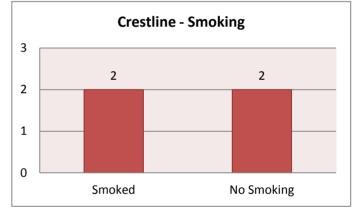

#### **Crestline - Smoked**

| Smoked     | 2 |
|------------|---|
| No Smoking | 2 |