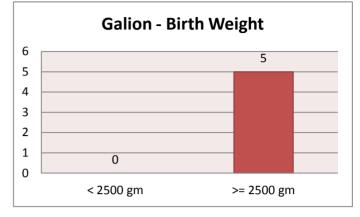

#### **Galion - Birth Weight**

| < 2500 gm  | 0 |
|------------|---|
| >= 2500 gm | 5 |