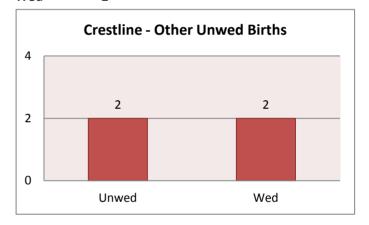

#### **Crestline - Other Unwed Births**

| Unwed | 2 |
|-------|---|
| Wed   | 2 |