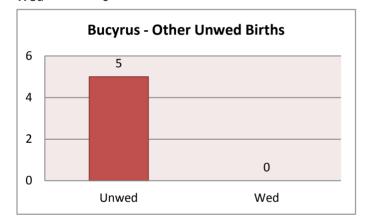

- Teen Births** 1 Wed Unwed 0 0 00 0 0 0 0 0 0 00 0 0 0 13 14 15 16 17 18 19 Age in years

### Crestline - Teen Births

|    | Wed | Unwed |
|----|-----|-------|
| 13 | 0   | 0     |
| 14 | 0   | 0     |
| 15 | 0   | 0     |
| 16 | 0   | 0     |
| 17 | 0   | 0     |
| 18 | 0   | 0     |
| 19 | 0   | 0     |
|    |     |       |



|    | Wed | Unwed |
|----|-----|-------|
| 13 | 0   | 0     |
| 14 | 0   | 0     |
| 15 | 0   | 0     |
| 16 | 0   | 0     |
| 17 | 0   | 0     |
| 18 | 0   | 0     |
| 19 | 0   | 0     |
|    |     |       |







| <b>Overall - Other Unwed Births</b> |    |  |
|-------------------------------------|----|--|
| Unwed                               | 11 |  |
| Wed                                 | 14 |  |



#### **Bucyrus - Other Unwed Births**

Unwed 5 Wed 0



#### **Other Crawford Co - Other Unwed Births**

Unwed 0 Wed 2



# Galion - Other Unwed BirthsUnwed2Wed2



#### **Crestline - Other Unwed Births**

| Unwed | 2 |
|-------|---|
| Wed   | 2 |



#### Non-Crawford Co - Other Unwed Births





#### **Overall - Delivery Method**

Vaginal 21 C-Section 7



#### **Bucyrus - Delivery Method**

| Vaginal   | 5 |  |
|-----------|---|--|
| C-Section | 0 |  |



#### **Other Crawford Co - Delivery Method**

Vaginal 1 C-Section 0



# Galion - Delivery MethodVaginal2

| C-Section | 0 |
|-----------|---|
|           |   |



#### **Crestline - Delivery Method**

Vaginal 2 C-Section 0



#### Non-Crawford Co - Delivery Method







#### **Bucyrus - Gender**

| Female | 3 |
|--------|---|
| Male   | 3 |



#### **Other Crawford Co - Gender**

Female