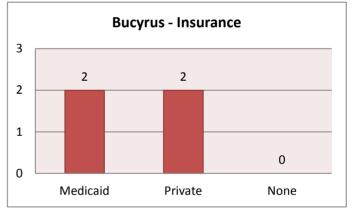

#### **Bucyrus - Insurance**

| Medicaid | 6 |
|----------|---|
| Private  | 0 |
| None     | 0 |