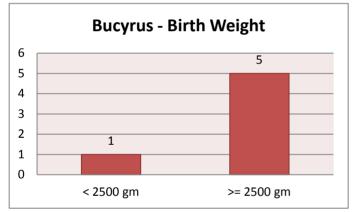

Bucyrus | 1 | Crestline       | 0  |
| Other Crawford Co    | 0  |   |         |   | Non-Crawford Co | 0  |
|                      |    |   |         |   |                 |    |
| <37 Weeks Gestation  |    | 2 |         |   |                 |    |
| Galion               | 0  |   | Bucyrus | 1 | Crestline       | 0  |
| Other Crawford Co    | 0  |   |         |   | Non-Crawford Co | 1  |
|                      |    |   |         |   |                 |    |
| Teen Births 3        |    |   |         |   |                 |    |
| Galion               | 1  |   | Bucyrus | 1 | Crestline       | 0  |
| Other Crawford Co    | 0  |   |         |   | Non-Crawford Co | 1  |

#### **Overall - Birth Weight**

< 2500 gm 1 >= 2500 gm 27



#### **Bucyrus - Birth Weight**

< 2500 gm 1 5

>= 2500 gm



#### **Other Crawford Co - Birth Weight**

< 2500 gm 0 >= 2500 gm 2



#### **Galion - Birth Weight**

| < 2500 gm  | 0 |
|------------|---|
| >= 2500 gm | 5 |



#### **Crestline - Birth Weight**

< 2500 gm 0 >= 2500 gm 4



#### Non-Crawford Co - Birth Weight

< 2500 gm 0 >= 2500 gm 11



#### **Overall - Gestation Period**

<37 weeks 2 >=37 weeks 26



#### **Bucyrus - Gestation Period**

1

5

<37 weeks >=37 weeks



#### **Other Crawford Co - Gestation Period**

<37 weeks 0 >=37 weeks 2



#### **Galion - Gestation Period**

<37 weeks 0 >=37 weeks 5



#### **Crestline - Gestation Period**

<37 weeks 0 >=37 weeks 4



#### Non-Crawford Co - Gestation Period

<37 weeks 1 >=37 weeks 10







#### **Galion - Teen Births**

|    | Wed | Unwed |
|----|-----|-------|
| 13 | 0   | 0     |