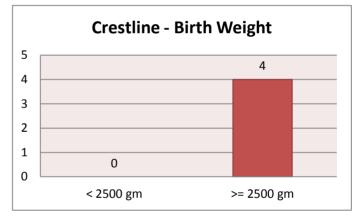

|                 |    |
| Galion               | 0  |   | Bucyrus | 1 | Crestline       | 0  |
| Other Crawford Co    | 0  |   |         |   | Non-Crawford Co | 1  |
|                      |    |   |         |   |                 |    |
| Teen Births 3        |    |   |         |   |                 |    |
| Galion               | 1  |   | Bucyrus | 1 | Crestline       | 0  |
| Other Crawford Co    | 0  |   |         |   | Non-Crawford Co | 1  |

#### **Overall - Birth Weight**

< 2500 gm 1 >= 2500 gm 27



#### **Bucyrus - Birth Weight**

< 2500 gm 1 5

>= 2500 gm



#### **Other Crawford Co - Birth Weight**

< 2500 gm 0 >= 2500 gm 2



#### **Galion - Birth Weight**

| < 2500 gm  | 0 |
|------------|---|
| >= 2500 gm | 5 |



#### **Crestline - Birth Weight**

< 2500 gm 0 >= 2500 gm 4



#### Non-Crawford Co - Birth Weight

< 2500 gm 0 >= 2500 gm 11



#### **Overall - Gestation Period**

<37 weeks 2 >=37 weeks 26



#### **Bucyrus - Gestation Period**

1

5

<37 weeks >=37 weeks



#### **Other Crawford Co - Gestation Period**

<37 weeks 0 >=37 weeks 2



#### **Galion - Gestation Period**

<37 weeks 0 >=37 weeks 5



#### **Crestline - Gestation Period**

<37 weeks 0 >=37 weeks 4



#### Non-Crawford Co - Gestation Period

<37 weeks 1 >=37 weeks 10







#### **Galion - Teen Births**

|    | Wed | Unwed |
|----|-----|-------|
| 13 | 0   | 0     |
| 14 | 0   | 0     |
| 15 | 0   | 0     |
| 16 | 0   | 0     |
| 17 | 0   | 0     |
| 18 | 0   | 0     |
| 19 | 0   | 1     |
|    |     |       |



#### Bucyrus - Teen Births

|    | Wed | Unwed |
|----|-----|-------|
| 13