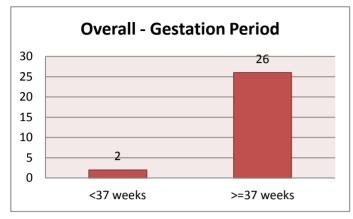

|   | Non-Crawford Co | 1  |
|                      |    |   |         |   |                 |    |
| Teen Births 3        |    |   |         |   |                 |    |
| Galion               | 1  |   | Bucyrus | 1 | Crestline       | 0  |
| Other Crawford Co    | 0  |   |         |   | Non-Crawford Co | 1  |

#### **Overall - Birth Weight**

< 2500 gm 1 >= 2500 gm 27



#### **Bucyrus - Birth Weight**

< 2500 gm 1 5

>= 2500 gm



#### **Other Crawford Co - Birth Weight**

< 2500 gm 0 >= 2500 gm 2



#### **Galion - Birth Weight**

| < 2500 gm  | 0 |
|------------|---|
| >= 2500 gm | 5 |



#### **Crestline - Birth Weight**

< 2500 gm 0 >= 2500 gm 4



#### Non-Crawford Co - Birth Weight

< 2500 gm 0 >= 2500 gm 11



#### **Overall - Gestation Period**

<37 weeks 2 >=37 weeks 26



#### **Bucyrus - Gestation Period**

1

5

<37 weeks >=37 weeks



#### **Other Crawford Co - Gestation Period**

<37 weeks 0 >=37 weeks 2



#### **Galion - Gestation Period**

<37 weeks 0 >=37 weeks 5



#### **Crestline - Gestation Period**

<37 weeks 0 >=37 weeks 4



#### Non-Crawford Co - Gestation Period

<37 weeks 1 >=37 weeks 10







#### **Galion - Teen Births**

|    | Wed | Unwed |
|----|-----|-------|
| 13 | 0   | 0     |
| 14 | 0   | 0     |
| 15 | 0   | 0     |
| 16 | 0   | 0     |
| 17 | 0   | 0     |
| 18 | 0   | 0     |
| 19 | 0   | 1     |
|    |     |       |



#### Bucyrus - Teen Births

|    | Wed | Unwed |
|----|-----|-------|
| 13 | 0   | 0     |
| 14 | 0   | 0     |
| 15 | 0   | 0     |
| 16 | 0   | 0     |
| 17 | 0   | 0     |
| 18 | 0   | 0     |
| 19 | 0