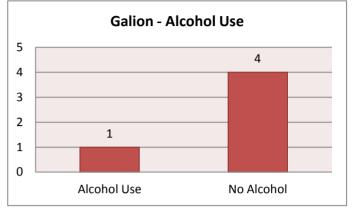

#### **Galion - Alcohol Use**

| Alcohol Use | 1 |  |
|-------------|---|--|
| No Alcohol  | 4 |  |