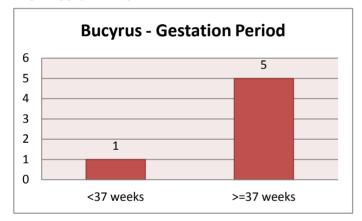

|         |   |                 |    |
| Teen Births 3        |    |   |         |   |                 |    |
| Galion               | 1  |   | Bucyrus | 1 | Crestline       | 0  |
| Other Crawford Co    | 0  |   |         |   | Non-Crawford Co | 1  |

#### **Overall - Birth Weight**

< 2500 gm 1 >= 2500 gm 27



#### **Bucyrus - Birth Weight**

< 2500 gm 1 5

>= 2500 gm



#### **Other Crawford Co - Birth Weight**

< 2500 gm 0 >= 2500 gm 2



#### **Galion - Birth Weight**

| < 2500 gm  | 0 |
|------------|---|
| >= 2500 gm | 5 |



#### **Crestline - Birth Weight**

< 2500 gm 0 >= 2500 gm 4



#### Non-Crawford Co - Birth Weight

< 2500 gm 0 >= 2500 gm 11



#### **Overall - Gestation Period**

<37 weeks 2 >=37 weeks 26



#### **Bucyrus - Gestation Period**

1

5

<37 weeks >=37 weeks



#### **Other Crawford Co - Gestation Period**

<37 weeks 0 >=37 weeks 2



#### **Galion - Gestation Period**

<37 weeks 0 >=37 weeks 5



#### **Crestline - Gestation Period**

<37 weeks 0 >=37 weeks 4



#### Non-Crawford Co - Gestation Period

<37 weeks 1 >=37 weeks 10







#### **Galion - Teen Births**

|    | Wed | Unwed |
|----|-----|-------|
| 13 | 0   | 0     |
| 14 | 0   | 0     |
| 15 | 0   | 0     |
| 16 | 0   | 0     |
| 17 | 0   | 0     |
| 18 | 0   | 0     |
| 19 | 0   | 1     |
|    |     |       |



#### Bucyrus - Teen Births

|    | Wed | Unwed |
|----|-----|-------|
| 13 | 0   | 0     |
| 14 | 0   | 0     |
| 15 | 0   | 0     |
| 16 | 0   | 0     |
| 17 | 0   | 0     |
| 18 | 0   | 0     |
| 19 | 0   | 1     |
|    |     |       |



#### **Crestline - Teen Births**