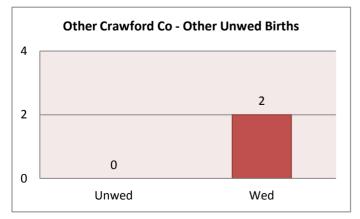

16 17 18 19 Age in years

### Crestline - Teen Births

|    | Wed | Unwed |
|----|-----|-------|
| 13 | 0   | 0     |
| 14 | 0   | 0     |
| 15 | 0   | 0     |
| 16 | 0   | 0     |
| 17 | 0   | 0     |
| 18 | 0   | 0     |
| 19 | 0   | 0     |
|    |     |       |



|    | Wed | Unwed |
|----|-----|-------|
| 13 | 0   | 0     |
| 14 | 0   | 0     |
| 15 | 0   | 0     |
| 16 | 0   | 0     |
| 17 | 0   | 0     |
| 18 | 0   | 0     |
| 19 | 0   | 0     |
|    |     |       |







| <b>Overall - Other Unwed Births</b> |    |  |
|-------------------------------------|----|--|
| Unwed                               | 11 |  |
| Wed                                 | 14 |  |



#### **Bucyrus - Other Unwed Births**

Unwed 5 Wed 0



#### **Other Crawford Co - Other Unwed Births**

Unwed 0 Wed 2



# Galion - Other Unwed BirthsUnwed2Wed2



#### **Crestline - Other Unwed Births**

| Unwed | 2 |
|-------|---|
| Wed   | 2 |



#### Non-Crawford Co - Other Unwed Births





#### **Overall - Delivery Method**

Vaginal 21 C-Section 7



#### **Bucyrus - Delivery Method**

| Vaginal   | 5 |  |
|-----------|---|--|
| C-Section | 0 |  |



#### **Other Crawford Co - Delivery Method**

Vaginal 1 C-Section 0



# Galion - Delivery MethodVaginal2

| C-Section | 0 |
|-----------|---|
|           |   |



#### **Crestline - Delivery Method**

Vaginal 2 C-Section 0



#### Non-Crawford Co - Delivery Method







#### **Bucyrus - Gender**

| Female | 3 |
|--------|---|
| Male   | 3 |



#### **Other Crawford Co - Gender**

Female 1 Male 1









#### **Crestline - Gender**

| Female | 1 |
|---