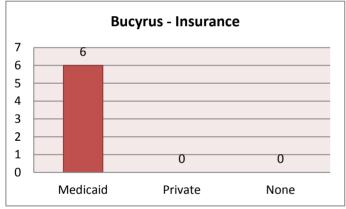

#### **Bucyrus - Insurance**

| Medicaid | 6 |
|----------|---|
| Private  | 0 |
| None     | 0 |