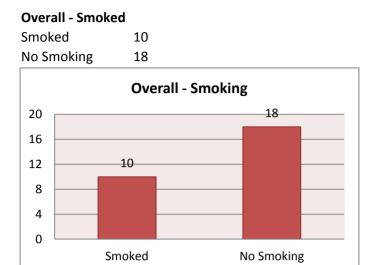

Vaginal2

| C-Section | 0 |
|-----------|---|
|           |   |



#### **Crestline - Delivery Method**

Vaginal 2 C-Section 0



#### Non-Crawford Co - Delivery Method







#### **Bucyrus - Gender**

| Female | 3 |
|--------|---|
| Male   | 3 |



#### **Other Crawford Co - Gender**

Female 1 Male 1









#### **Crestline - Gender**

| Female | 1 |
|--------|---|
| Male   | 3 |



#### Non-Crawford Co - Gender





#### **Overall - Prenatal Care**

<4 visits >=4 visits



0

28

#### **Bucyrus - Prenatal Care**

0

<4 visits



#### **Other Crawford Co - Prenatal Care**

<4 visits 0 >=4 visits 2



#### Galion - Prenatal Care

<4 visits 0 >=4 visits 5



#### **Crestline - Prenatal Care**

<4 visits 0 >=4 visits 4



#### Non-Crawford Co - Prenatal Care

<4 visits 0 >=4 visits 11





#### **Bucyrus - Smoked**

| Smoked     | 4 |
|------------|---|
| No Smoking | 2 |



#### **Other Crawford Co - Smoked**

Smoked0No Smoking2



#### Galion - Smoked

Smoked1No Smoking4



#### **Crestline - Smoked**

| Smoked     | 2 |
|------------|---|
| No Smoking | 2 |



#### Non-Crawford Co - Smoked

| Smoked     | 3 |
|------------|---|
| No Smoking | 8 |



#### **Overall - Alcohol Use**

Alcohol Use 4 No Alcohol 24



#### **Bucyrus - Alcohol Use**

Alcohol Use 0 No Alcohol 6



#### **Other Crawford Co - Alcohol Use**

Alcohol Use 1 No Alcohol 1



#### **Galion - Alcohol Use**

| Alcohol Use | 1 |  |
|-------------|---|--|
| No Alcohol  | 4 |  |



#### **Crestline - Alcohol Use**

| Alcohol Use | 0 |  |
|-------------|---|--|
| No Alcohol  | 4 |  |



#### Non-Crawford Co -