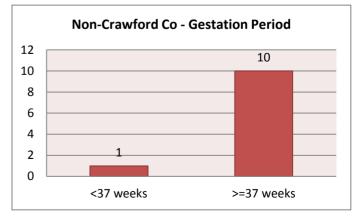

Weight**

< 2500 gm 1 >= 2500 gm 27



#### **Bucyrus - Birth Weight**

< 2500 gm 1 5

>= 2500 gm



#### **Other Crawford Co - Birth Weight**

< 2500 gm 0 >= 2500 gm 2



#### **Galion - Birth Weight**

| < 2500 gm  | 0 |
|------------|---|
| >= 2500 gm | 5 |



#### **Crestline - Birth Weight**

< 2500 gm 0 >= 2500 gm 4



#### Non-Crawford Co - Birth Weight

< 2500 gm 0 >= 2500 gm 11



#### **Overall - Gestation Period**

<37 weeks 2 >=37 weeks 26



#### **Bucyrus - Gestation Period**

1

5

<37 weeks >=37 weeks



#### **Other Crawford Co - Gestation Period**

<37 weeks 0 >=37 weeks 2



#### **Galion - Gestation Period**

<37 weeks 0 >=37 weeks 5



#### **Crestline - Gestation Period**

<37 weeks 0 >=37 weeks 4



#### Non-Crawford Co - Gestation Period

<37 weeks 1 >=37 weeks 10







#### **Galion - Teen Births**

|    | Wed | Unwed |
|----|-----|-------|
| 13 | 0   | 0     |
| 14 | 0   | 0     |
| 15 | 0   | 0     |
| 16 | 0   | 0     |
| 17 | 0   | 0     |
| 18 | 0   | 0     |
| 19 | 0   | 1     |
|    |     |       |



#### Bucyrus - Teen Births

|    | Wed | Unwed |
|----|-----|-------|
| 13 | 0   | 0     |
| 14 | 0   | 0     |
| 15 | 0   | 0     |
| 16 | 0   | 0     |
| 17 | 0   | 0     |
| 18 | 0   | 0     |
| 19 | 0   | 1     |
|    |     |       |



#### **Crestline - Teen Births** 1 Wed Unwed 0 0 00 0 0 0 0 0 0 00 0 0 0 13 14 15 16 17 18 19 Age in years

### Crestline - Teen Births

|    | Wed | Unwed |
|----|-----|-------|
| 13 | 0   | 0     |
| 14 | 0   | 0     |
| 15 | 0   | 0     |
| 16 | 0   | 0     |
| 17 | 0   | 0     |
| 18 | 0   | 0     |
| 19