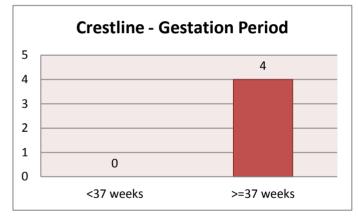

0  |   |         |   | Non-Crawford Co | 1  |

#### **Overall - Birth Weight**

< 2500 gm 1 >= 2500 gm 27



#### **Bucyrus - Birth Weight**

< 2500 gm 1 5

>= 2500 gm



#### **Other Crawford Co - Birth Weight**

< 2500 gm 0 >= 2500 gm 2



#### **Galion - Birth Weight**

| < 2500 gm  | 0 |
|------------|---|
| >= 2500 gm | 5 |



#### **Crestline - Birth Weight**

< 2500 gm 0 >= 2500 gm 4



#### Non-Crawford Co - Birth Weight

< 2500 gm 0 >= 2500 gm 11



#### **Overall - Gestation Period**

<37 weeks 2 >=37 weeks 26



#### **Bucyrus - Gestation Period**

1

5

<37 weeks >=37 weeks



#### **Other Crawford Co - Gestation Period**

<37 weeks 0 >=37 weeks 2



#### **Galion - Gestation Period**

<37 weeks 0 >=37 weeks 5



#### **Crestline - Gestation Period**

<37 weeks 0 >=37 weeks 4



#### Non-Crawford Co - Gestation Period

<37 weeks 1 >=37 weeks 10







#### **Galion - Teen Births**

|    | Wed | Unwed |
|----|-----|-------|
| 13 | 0   | 0     |
| 14 | 0   | 0     |
| 15 | 0   | 0     |
| 16 | 0   | 0     |
| 17 | 0   | 0     |
| 18 | 0   | 0     |
| 19 | 0   | 1     |
|    |     |       |



#### Bucyrus - Teen Births

|    | Wed | Unwed |
|----|-----|-------|
| 13 | 0   | 0     |
| 14 | 0   | 0     |
| 15 | 0   | 0     |
| 16 | 0   | 0     |
| 17 | 0   | 0     |
| 18 | 0   | 0     |
| 19 | 0   | 1     |
|    |     |       |



#### **Crestline - Teen Births** 1 Wed Unwed 0 0 00 0 0 0 0 0 0 00 0 0 0 13 14 15 16 17 18 19 Age in years

### Crestline - Teen Births

|    | Wed | Unwed |
|----|-----|-------|
| 13 | 0   | 0     |
| 14 | 0   | 0     |
| 15 | 0   | 0