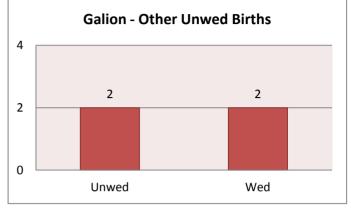

een Births

|    | Wed | Unwed |
|----|-----|-------|
| 13 | 0   | 0     |
| 14 | 0   | 0     |
| 15 | 0   | 0     |
| 16 | 0   | 0     |
| 17 | 0   | 0     |
| 18 | 0   | 0     |
| 19 | 0   | 0     |
|    |     |       |



|    | Wed | Unwed |
|----|-----|-------|
| 13 | 0   | 0     |
| 14 | 0   | 0     |
| 15 | 0   | 0     |
| 16 | 0   | 0     |
| 17 | 0   | 0     |
| 18 | 0   | 0     |
| 19 | 0   | 0     |
|    |     |       |







| <b>Overall - Other Unwed Births</b> |    |  |
|-------------------------------------|----|--|
| Unwed                               | 11 |  |
| Wed                                 | 14 |  |



#### **Bucyrus - Other Unwed Births**

Unwed 5 Wed 0



#### **Other Crawford Co - Other Unwed Births**

Unwed 0 Wed 2



# Galion - Other Unwed BirthsUnwed2Wed2



#### **Crestline - Other Unwed Births**

| Unwed | 2 |
|-------|---|
| Wed   | 2 |



#### Non-Crawford Co - Other Unwed Births





#### **Overall - Delivery Method**

Vaginal 21 C-Section 7



#### **Bucyrus - Delivery Method**

| Vaginal   | 5 |  |
|-----------|---|--|
| C-Section | 0 |  |



#### **Other Crawford Co - Delivery Method**

Vaginal 1 C-Section 0



# Galion - Delivery MethodVaginal2

| C-Section | 0 |
|-----------|---|
|           |   |



#### **Crestline - Delivery Method**

Vaginal 2 C-Section 0



#### Non-Crawford Co - Delivery Method







#### **Bucyrus - Gender**

| Female | 3 |
|--------|---|
| Male   | 3 |



#### **Other Crawford Co - Gender**

Female 1 Male 1









#### **Crestline - Gender**

| Female | 1 |
|--------|---|
| Male   | 3 |



#### Non-Crawf