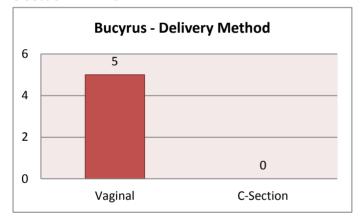

#### **Bucyrus - Delivery Method**

| Vaginal   | 5 |  |
|-----------|---|--|
| C-Section | 0 |  |