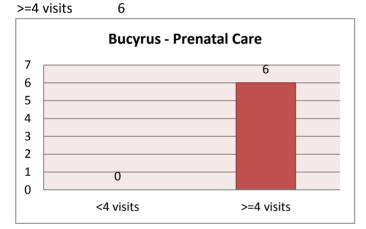

#### **Overall - Delivery Method**

Vaginal 21 C-Section 7



#### **Bucyrus - Delivery Method**

| Vaginal   | 5 |  |
|-----------|---|--|
| C-Section | 0 |  |



#### **Other Crawford Co - Delivery Method**

Vaginal 1 C-Section 0



# Galion - Delivery MethodVaginal2

| C-Section | 0 |
|-----------|---|
|           |   |



#### **Crestline - Delivery Method**

Vaginal 2 C-Section 0



#### Non-Crawford Co - Delivery Method







#### **Bucyrus - Gender**

| Female | 3 |
|--------|---|
| Male   | 3 |



#### **Other Crawford Co - Gender**

Female 1 Male 1









#### **Crestline - Gender**

| Female | 1 |
|--------|---|
| Male   | 3 |



#### Non-Crawford Co - Gender





#### **Overall - Prenatal Care**

<4 visits >=4 visits



0

28

#### **Bucyrus - Prenatal Care**

0

<4 visits



#### **Other Crawford Co - Prenatal Care**

<4 visits 0 >=4 visits 2



#### Galion - Prenatal Care

<4 visits 0 >=4 visits 5



#### **Crestline - Prenatal Care**

<4 visits 0 >=4 visits 4



#### Non-Crawford Co - Prenatal Care

<4 visits 0 >=4 visits 11





#### **Bucyrus - Smoked**

| Smoked     | 4 |
|------------|---|
| No Smoking | 2 |



#### **Other Crawford Co - Smoked**

Smoked0No Smoking2



#### Galion - Smoked

Smoked1No Smoking4



#### **Crestline - Smoked**

| Smoked     | 2 |
|------------|---|
| No Smoking | 2 |



#### Non-Crawford Co - Smoked

| Smoked     | 3 |
|------------|---|
| No Smoking | 8 |



#### **Overall - Alcohol Use**

Alcohol Use 4 No Alcohol 24



#### **Bucyrus - Alcohol Use**

Alcohol Use 0 No Alcohol 6



#### **Other Crawford Co - Alcohol Use**