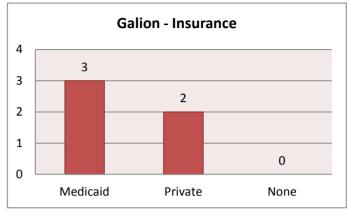

#### **Galion - Insurance**

| Medicaid | 3 |
|----------|---|
| Private  | 2 |
| None     | 0 |