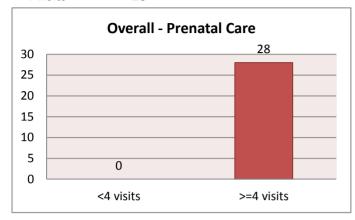

| 2 |



#### Non-Crawford Co - Other Unwed Births





#### **Overall - Delivery Method**

Vaginal 21 C-Section 7



#### **Bucyrus - Delivery Method**

| Vaginal   | 5 |  |
|-----------|---|--|
| C-Section | 0 |  |



#### **Other Crawford Co - Delivery Method**

Vaginal 1 C-Section 0



# Galion - Delivery MethodVaginal2

| C-Section | 0 |
|-----------|---|
|           |   |



#### **Crestline - Delivery Method**

Vaginal 2 C-Section 0



#### Non-Crawford Co - Delivery Method







#### **Bucyrus - Gender**

| Female | 3 |
|--------|---|
| Male   | 3 |



#### **Other Crawford Co - Gender**

Female 1 Male 1









#### **Crestline - Gender**

| Female | 1 |
|--------|---|
| Male   | 3 |



#### Non-Crawford Co - Gender





#### **Overall - Prenatal Care**

<4 visits >=4 visits



0

28

#### **Bucyrus - Prenatal Care**

0

<4 visits



#### **Other Crawford Co - Prenatal Care**

<4 visits 0 >=4 visits 2



#### Galion - Prenatal Care

<4 visits 0 >=4 visits 5



#### **Crestline - Prenatal Care**

<4 visits 0 >=4 visits 4



#### Non-Crawford Co - Prenatal Care

<4 visits 0 >=4 visits 11





#### **Bucyrus - Smoked**

| Smoked     | 4 |
|------------|---|
| No Smoking | 2 |



#### **Other Crawford Co - Smoked**

Smoked0No Smoking2



#### Galion - Smoked

Smoked1No Smoking4



#### **Crestline - Smoked**

| Smoked     | 2 |
|------------|---|
| No Smoking | 2 |



#### Non-Crawford Co - Smoked

| Smoked     | 3 |
|------------|---|
| No Smoking | 8 |



#### **Overall - Alcohol Use**

Alcohol Use 4 No Alcohol 24



#### **Bucyrus - Alcohol Use**

Alcohol Use 0