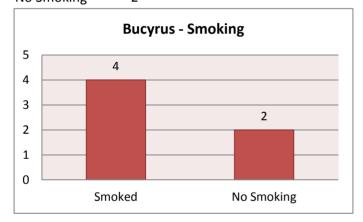

#### **Bucyrus - Smoked**

| Smoked     | 4 |
|------------|---|
| No Smoking | 2 |