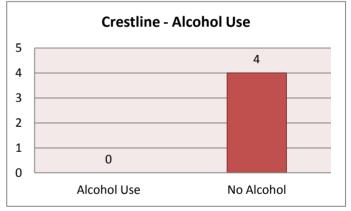

#### **Crestline - Alcohol Use**

| Alcohol Use | 0 |  |
|-------------|---|--|
| No Alcohol  | 4 |  |