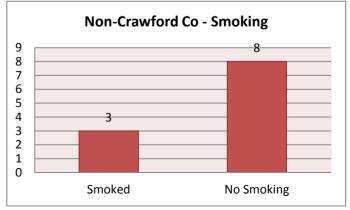

#### Non-Crawford Co - Smoked

| Smoked     | 3 |
|------------|---|
| No Smoking | 8 |