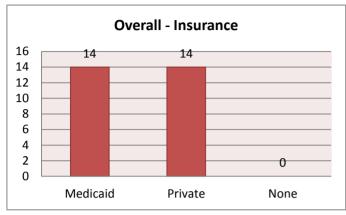

#### **Overall - Insurance**

| Medicaid | 14 |
|----------|----|
| Private  | 14 |
| None     | 0  |