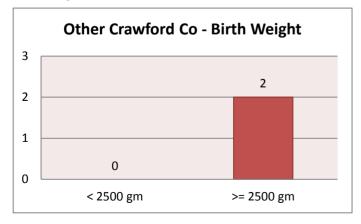

|   | Non-Crawford Co | 0  |
|                      |    |   |         |   |                 |    |
| <37 Weeks Gestation  |    | 2 |         |   |                 |    |
| Galion               | 0  |   | Bucyrus | 1 | Crestline       | 0  |
| Other Crawford Co    | 0  |   |         |   | Non-Crawford Co | 1  |
|                      |    |   |         |   |                 |    |
| Teen Births 3        |    |   |         |   |                 |    |
| Galion               | 1  |   | Bucyrus | 1 | Crestline       | 0  |
| Other Crawford Co    | 0  |   |         |   | Non-Crawford Co | 1  |

#### **Overall - Birth Weight**

< 2500 gm 1 >= 2500 gm 27



#### **Bucyrus - Birth Weight**

< 2500 gm 1 5

>= 2500 gm



#### **Other Crawford Co - Birth Weight**

< 2500 gm 0 >= 2500 gm 2



#### **Galion - Birth Weight**

| < 2500 gm  | 0 |
|------------|---|
| >= 2500 gm | 5 |



#### **Crestline - Birth Weight**

< 2500 gm 0 >= 2500 gm 4



#### Non-Crawford Co - Birth Weight

< 2500 gm 0 >= 2500 gm 11



#### **Overall - Gestation Period**

<37 weeks 2 >=37 weeks 26



#### **Bucyrus - Gestation Period**

1

5

<37 weeks >=37 weeks



#### **Other Crawford Co - Gestation Period**

<37 weeks 0 >=37 weeks 2



#### **Galion - Gestation Period**

<37 weeks 0 >=37 weeks 5



#### **Crestline - Gestation Period**

<37 weeks 0 >=37 weeks 4



#### Non-Crawford Co - Gestation Period

<37 weeks 1 >=37 weeks 10







#### **Galion - Teen Births**

|    | Wed | Unwed |
|----|-----|-------|
| 13 | 0   | 0     |
| 14 | 0   | 0     |
| 15 | 0   | 0     |
| 16 | 0   | 0     |
| 17 |