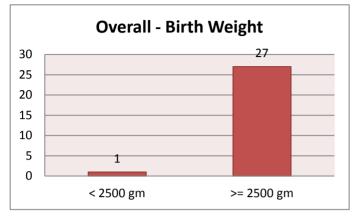

|   |                 |    |
| Galion               | 0  |   | Bucyrus | 1 | Crestline       | 0  |
| Other Crawford Co    | 0  |   |         |   | Non-Crawford Co | 0  |
|                      |    |   |         |   |                 |    |
| <37 Weeks Gestation  |    | 2 |         |   |                 |    |
| Galion               | 0  |   | Bucyrus | 1 | Crestline       | 0  |
| Other Crawford Co    | 0  |   |         |   | Non-Crawford Co | 1  |
|                      |    |   |         |   |                 |    |
| Teen Births 3        |    |   |         |   |                 |    |
| Galion               | 1  |   | Bucyrus | 1 | Crestline       | 0  |
| Other Crawford Co    | 0  |   |         |   | Non-Crawford Co | 1  |

#### **Overall - Birth Weight**

< 2500 gm 1 >= 2500 gm 27



#### **Bucyrus - Birth Weight**

< 2500 gm 1 5

>= 2500 gm



#### **Other Crawford Co - Birth Weight**

< 2500 gm 0 >= 2500 gm 2



#### **Galion - Birth Weight**

| < 2500 gm  | 0 |
|------------|---|
| >= 2500 gm | 5 |



#### **Crestline - Birth Weight**

< 2500 gm 0 >= 2500 gm 4



#### Non-Crawford Co - Birth Weight

< 2500 gm 0 >= 2500 gm 11



#### **Overall - Gestation Period**

<37 weeks 2 >=37 weeks 26



#### **Bucyrus - Gestation Period**

1

5

<37 weeks >=37 weeks



#### **Other Crawford Co - Gestation Period**

<37 weeks 0 >=37 weeks 2



#### **Galion - Gestation Period**

<37 weeks 0 >=37 weeks 5



#### **Crestline - Gestation Period**

<37 weeks 0 >=37 weeks 4



#### Non-Crawford Co - Gestation Period

<37 weeks 1 >=37 weeks 10







#### **Galion - Teen Births**