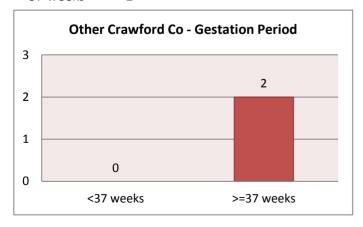

|   |                 |    |
| Galion               | 1  |   | Bucyrus | 1 | Crestline       | 0  |
| Other Crawford Co    | 0  |   |         |   | Non-Crawford Co | 1  |

#### **Overall - Birth Weight**

< 2500 gm 1 >= 2500 gm 27



#### **Bucyrus - Birth Weight**

< 2500 gm 1 5

>= 2500 gm



#### **Other Crawford Co - Birth Weight**

< 2500 gm 0 >= 2500 gm 2



#### **Galion - Birth Weight**

| < 2500 gm  | 0 |
|------------|---|
| >= 2500 gm | 5 |



#### **Crestline - Birth Weight**

< 2500 gm 0 >= 2500 gm 4



#### Non-Crawford Co - Birth Weight

< 2500 gm 0 >= 2500 gm 11



#### **Overall - Gestation Period**

<37 weeks 2 >=37 weeks 26



#### **Bucyrus - Gestation Period**

1

5

<37 weeks >=37 weeks



#### **Other Crawford Co - Gestation Period**

<37 weeks 0 >=37 weeks 2



#### **Galion - Gestation Period**

<37 weeks 0 >=37 weeks 5



#### **Crestline - Gestation Period**

<37 weeks 0 >=37 weeks 4



#### Non-Crawford Co - Gestation Period

<37 weeks 1 >=37 weeks 10







#### **Galion - Teen Births**

|    | Wed | Unwed |
|----|-----|-------|
| 13 | 0   | 0     |
| 14 | 0   | 0     |
| 15 | 0   | 0     |
| 16 | 0   | 0     |
| 17 | 0   | 0     |
| 18 | 0   | 0     |
| 19 | 0   | 1     |
|    |     |       |



#### Bucyrus - Teen Births

|    | Wed | Unwed |
|----|-----|-------|
| 13 | 0   | 0     |
| 14 | 0   | 0     |
| 15 | 0   | 0     |
| 16 | 0   | 0     |
| 17 | 0   | 0     |
| 18 | 0   | 0     |
| 19 | 0   | 1     |
|    |     |       |



#### **Crestline - Teen Births** 1 Wed Unwed 0 0 00 0 0 0 0 0 0 00 0 0 0 13 14 15 16 17 18 19 Age in years