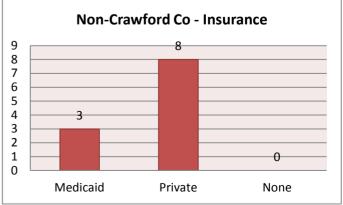

#### **Non-Crawford Co - Insurance**

| Medicaid | 3 |
|----------|---|
| Private  | 8 |
| None     | 0 |