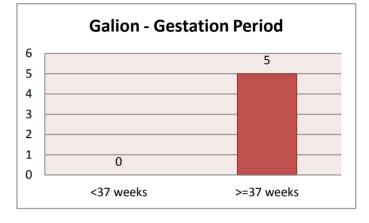

| Bucyrus | 1 | Crestline       | 0  |
| Other Crawford Co    | 0  |   |         |   | Non-Crawford Co | 1  |

#### **Overall - Birth Weight**

< 2500 gm 1 >= 2500 gm 27



#### **Bucyrus - Birth Weight**

< 2500 gm 1 5

>= 2500 gm



#### **Other Crawford Co - Birth Weight**

< 2500 gm 0 >= 2500 gm 2



#### **Galion - Birth Weight**

| < 2500 gm  | 0 |
|------------|---|
| >= 2500 gm | 5 |



#### **Crestline - Birth Weight**

< 2500 gm 0 >= 2500 gm 4



#### Non-Crawford Co - Birth Weight

< 2500 gm 0 >= 2500 gm 11



#### **Overall - Gestation Period**

<37 weeks 2 >=37 weeks 26



#### **Bucyrus - Gestation Period**

1

5

<37 weeks >=37 weeks



#### **Other Crawford Co - Gestation Period**

<37 weeks 0 >=37 weeks 2



#### **Galion - Gestation Period**

<37 weeks 0 >=37 weeks 5



#### **Crestline - Gestation Period**

<37 weeks 0 >=37 weeks 4



#### Non-Crawford Co - Gestation Period

<37 weeks 1 >=37 weeks 10







#### **Galion - Teen Births**

|    | Wed | Unwed |
|----|-----|-------|
| 13 | 0   | 0     |
| 14 | 0   | 0     |
| 15 | 0   | 0     |
| 16 | 0   | 0     |
| 17 | 0   | 0     |
| 18 | 0   | 0     |
| 19 | 0   | 1     |
|    |     |       |



#### Bucyrus - Teen Births

|    | Wed | Unwed |
|----|-----|-------|
| 13 | 0   | 0     |
| 14 | 0   | 0     |
| 15 | 0   | 0     |
| 16 | 0   | 0     |
| 17 | 0   | 0     |
| 18 | 0   | 0     |
| 19 | 0   | 1     |
|    |     |       |



#### **Crestline - Teen Births** 1 Wed Unwed 0 0 00 0 0 0 0 0 0 00 0 0 0 13 14 15 16 17 18 19 Age in years

### Crestline - Teen Births

|    | Wed | Unwed |
|----|-----|--