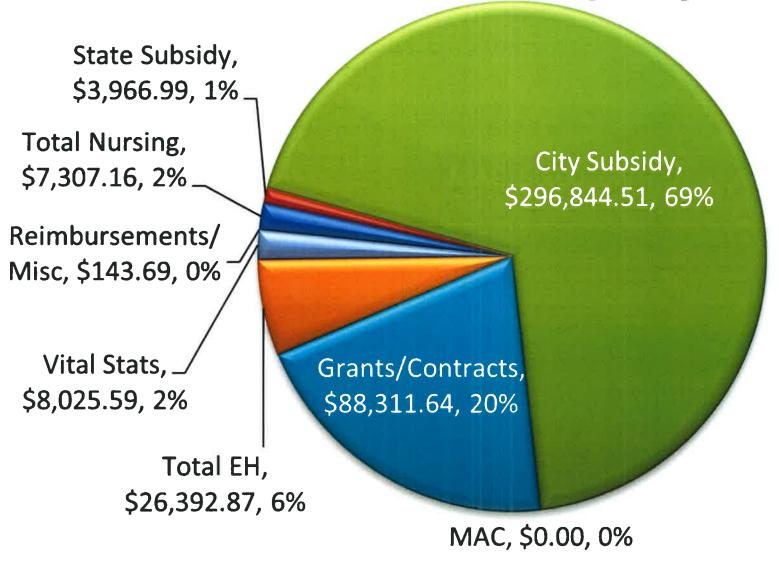

## Income - Fiscal Year 2024 Galion City Health Department

|                                                            |                      |                                           |                               |                             |              | Galior       | City Health Depar           | tment                    |                      |                               |                |                |               |                   |                             |
|------------------------------------------------------------|----------------------|-------------------------------------------|-------------------------------|-----------------------------|--------------|--------------|-----------------------------|--------------------------|----------------------|-------------------------------|----------------|----------------|---------------|-------------------|-----------------------------|
| Income Source                                              | Projected            | January                                   | February                      | March                       | April        | May          | June                        | July                     | August               | September                     | October        | November       | December      | Totals            | 3/12/2024<br>% of Projected |
| BCMH                                                       | \$3,500.00           | \$0.00                                    | \$0.00                        |                             | •            |              |                             | •                        |                      | •                             |                |                |               | \$0.00            | 0.00%                       |
| Car Seats / Boosters                                       | \$0.00               | \$0.00                                    | \$0.00                        |                             |              |              |                             |                          |                      |                               |                |                |               | \$0.00            | 0.00%                       |
| mm Clinic Fees                                             | \$0.00               | \$0.00                                    | \$0.00                        |                             |              |              |                             |                          |                      |                               |                |                |               | \$0.00            | 0.00%                       |
| Imms - Medicaid                                            | \$7,000.00           | \$0.00                                    | \$420.07                      |                             |              |              |                             |                          |                      |                               |                |                |               | \$420.07          | 6.00%                       |
| Imms - Medicare                                            | \$750.00             | \$173.35                                  | \$0.00                        |                             |              |              |                             |                          |                      |                               |                |                |               | \$173.35          | 23.11%                      |
| Imms - Private Ins                                         | \$40,000.00          | \$900.43                                  | \$2,008.44                    |                             |              |              |                             |                          |                      |                               |                |                |               | \$2,908.87        | 7.27%                       |
| Imms - Cash                                                | \$3,000.00           | \$67.00                                   | \$210.00                      |                             |              |              |                             |                          |                      |                               |                |                |               | \$277.00          | 9.23%                       |
| Flu - Medicaid                                             | \$1,000.00           | \$0.00                                    | \$0.00                        |                             |              |              |                             |                          |                      |                               |                |                |               | \$0.00            | 0.00%                       |
| Flu - Medicare                                             | \$9,000.00           | \$0.00                                    | \$0.00                        |                             |              |              |                             |                          |                      |                               |                |                |               | \$0.00            | 0.00%                       |
| Flu - Private Ins                                          | \$5,500.00           | \$392.18                                  | \$46.46                       |                             |              |              |                             |                          |                      |                               |                |                |               | \$438.64          | 7.98%                       |
| Flu - Cash                                                 | \$1,500.00           | \$0.00                                    | \$32.00                       |                             |              |              |                             |                          |                      |                               |                |                |               | \$32.00           | 2.13%                       |
| Flu Clinic Fees                                            | \$100.00             | \$0.00                                    | \$0.00                        |                             |              |              |                             |                          |                      |                               |                |                |               | \$0.00            | 0.00%                       |
| Lead Tests                                                 | \$25.00              | \$0.00                                    | \$0.00                        |                             |              |              |                             |                          |                      |                               |                |                |               | \$0.00            | 0.00%                       |
| Lice Checks ODH-Ohio Youth Occupant Conf.                  | \$155.00             | \$0.00                                    | \$15.23<br>\$0.00             |                             |              |              |                             |                          |                      |                               |                |                |               | \$15.23           | 9.83%                       |
| Record Copies                                              | \$100.00<br>\$200.00 | \$0.00<br>\$3.00                          | \$39.00                       |                             |              |              |                             |                          |                      |                               |                |                |               | \$0.00<br>\$42.00 | 0.00%<br>21.00%             |
| Shampoo                                                    | \$60.00              | \$0.00                                    | \$0.00                        |                             |              |              |                             |                          |                      |                               |                |                |               | \$0.00            | 0.00%                       |
| Visuals                                                    | \$150.00             | \$0.00                                    | \$0.00                        |                             |              |              |                             |                          |                      |                               |                |                |               | \$0.00            | 0.00%                       |
| School Nursing - Galion                                    | \$7,500.00           | \$0.00                                    | \$3,000.00                    |                             |              |              |                             |                          |                      |                               |                |                |               | \$3,000.00        | 40.00%                      |
| School Nursing - St. Joe's - Galion                        | \$0.00               | \$0.00                                    | \$0.00                        |                             |              |              |                             |                          |                      |                               |                |                |               | \$0.00            | 0.00%                       |
| Concorrensing Ct. 0003 Canon                               | ψ0.00                | ψ0.00                                     | ψ0.00                         |                             |              |              |                             |                          |                      |                               |                |                |               | \$0.00            | 0.00%                       |
|                                                            |                      |                                           |                               |                             |              |              |                             |                          |                      |                               |                |                |               | \$0.00            | 0.00%                       |
|                                                            |                      |                                           |                               |                             |              |              |                             |                          |                      |                               |                |                |               | \$0.00            | 0.00%                       |
| Total Nursing                                              | \$79,540.00          | \$1,535.96                                | \$5,771.20                    | \$0.00                      | \$0.00       | \$0.00       | \$0.00                      | \$0.00                   | \$0.00               | \$0.00                        | \$0.00         | \$0.00         | \$0.00        | \$7,307.16        | 9.19%                       |
|                                                            | ψ1 3,340.00          | ψ1,000.00                                 | ψο, ττ τ. Σο                  | ψ0.00                       | ψ0.00        | ψ0.00        | ψ0.00                       | ψ0.00                    | ψ0.00                | ψ0.00                         | ψ0.00          | ψ0.00          | ψ0.00         | Ψ1,501.10         | 3.1370                      |
| State Subsidy                                              | \$1,900.00           | \$3,966.99                                | \$0.00                        |                             |              |              |                             |                          |                      |                               |                |                |               | \$3,966.99        | 208.79%                     |
| City Subsidy                                               | \$296,844.51         | \$0.00                                    | \$296,844.51                  |                             |              |              |                             |                          |                      |                               |                |                |               | \$296,844.51      | 100.00%                     |
| eny canenay                                                | Ψ230,044.31          | ψ0.00                                     | Ψ230,044.31                   |                             |              |              |                             |                          |                      |                               |                |                |               | Ψ230,044.01       | 100:0070                    |
| MAC                                                        | \$30,000.00          | \$0.00                                    | \$0.00                        |                             |              |              |                             |                          |                      |                               |                |                |               | \$0.00            | 0.00%                       |
|                                                            |                      |                                           |                               |                             |              |              |                             |                          |                      |                               |                |                |               |                   | -                           |
| HIV Grant                                                  | \$219,915.00         | \$34,101.44                               | \$5,605.59                    |                             |              |              |                             |                          |                      |                               |                |                |               | \$39,707.03       | 18.06%                      |
| STD Grant                                                  | \$391,373.00         | \$11,822.43                               | \$0.00                        |                             |              |              |                             |                          |                      |                               |                |                |               | \$11,822.43       | 3.02%                       |
| Sexual Health Cash                                         | \$4,000.00           | \$414.28                                  | \$412.52                      |                             |              |              |                             |                          |                      |                               |                |                |               | \$826.80          | 20.67%                      |
| Sexual Health Private                                      | \$10,000.00          | \$486.81                                  | \$606.88                      |                             |              |              |                             |                          |                      |                               |                |                |               | \$1,093.69        | 10.94%                      |
| Sexual Health Medicaid                                     | \$3,000.00           | \$389.48                                  | \$405.07                      |                             |              |              |                             |                          |                      |                               |                |                |               | \$794.55          | 26.49%                      |
| 340B                                                       | \$72,000.00          | \$11,695.44                               | \$13,927.47                   |                             |              |              |                             |                          |                      |                               |                |                |               | \$25,622.91       | 35.59%                      |
| Mosquito Grant                                             | \$13,000.00          | \$0.00                                    | \$0.00                        |                             |              |              |                             |                          |                      |                               |                |                |               | \$0.00            | 0.00%                       |
| Healthy Homes-Lead                                         | \$10,000.00          | \$0.00                                    | \$0.00                        |                             |              |              |                             |                          |                      |                               |                |                |               | \$0.00            | 0.00%                       |
| Workforce Development (WF22)                               | \$92,500.00          | \$0.00                                    | \$6,334.23                    |                             |              |              |                             |                          |                      |                               |                |                |               | \$6,334.23        | 6.85%                       |
| Scrap Tire Grant                                           | \$4,220.00           | \$2,110.00                                | \$0.00                        |                             |              |              |                             |                          |                      |                               |                |                |               | \$2,110.00        | 50.00%                      |
|                                                            | \$0.00               |                                           |                               |                             |              |              |                             |                          |                      |                               |                |                |               | \$0.00            | 0.00%                       |
|                                                            | \$0.00               |                                           |                               |                             |              |              |                             |                          |                      |                               |                |                |               | \$0.00            | 0.00%                       |
| Tatal Campa (Campana)                                      | \$0.00               | ****                                      | ***                           | ****                        | ****         | ****         | 44.44                       | <b>A.</b>                |                      | ****                          | ****           | 44.44          | ****          | \$0.00            | 0.00%                       |
| Total Grants/Contracts                                     | \$820,008.00         | \$61,019.88                               | \$27,291.76                   | \$0.00                      | \$0.00       | \$0.00       | \$0.00                      | \$0.00                   | \$0.00               | \$0.00                        | \$0.00         | \$0.00         | \$0.00        | \$88,311.64       | 10.77%                      |
| Retail Food Estab. License Fees                            | \$10,955.00          | \$0.00                                    | \$8,702.41                    |                             |              |              |                             |                          |                      |                               |                |                |               | \$8,702.41        | 79.44%                      |
| Retail Food Estab. Review Fees                             | \$0.00               | \$0.00                                    | \$0.00                        |                             |              |              |                             |                          |                      |                               |                |                |               | \$0.00            | 0.00%                       |
| Food Service Op. License Fees                              | \$28,317.00          | \$0.00                                    | \$17,105.46                   |                             |              |              |                             |                          |                      |                               |                |                |               | \$17,105.46       | 60.41%                      |
| Food Service Op Plan Review Fees                           | \$0.00               | \$0.00                                    | \$0.00                        |                             |              |              |                             |                          |                      |                               |                |                |               | \$0.00            | 0.00%                       |
| Food Safety Class/Test                                     | \$0.00               | \$0.00                                    | \$0.00                        |                             |              |              |                             |                          |                      |                               |                |                |               | \$0.00            | 0.00%                       |
| Mobile Home Park Inspection Fees                           | \$500.00             | \$0.00                                    | \$0.00                        |                             |              |              |                             |                          |                      |                               |                |                |               | \$0.00            | 0.00%                       |
| Pools                                                      | \$2,890.00           | \$0.00                                    | \$0.00                        |                             |              |              |                             |                          |                      |                               |                |                |               | \$0.00            | 0.00%                       |
| Water Testing                                              | \$35.00              | \$35.00                                   | \$0.00                        |                             |              |              |                             |                          |                      |                               |                |                |               | \$35.00           | 100.00%                     |
| Smokefree Workplace                                        | \$250.00             | \$0.00                                    | \$0.00                        |                             |              |              |                             |                          |                      |                               |                |                |               | \$0.00            | 0.00%                       |
| Trash Hauler Fees                                          | \$0.00               | \$0.00                                    | \$0.00                        |                             |              |              |                             |                          |                      |                               |                |                |               | \$0.00            | 0.00%                       |
| Temporary Campground                                       | \$125.00             | \$0.00                                    | \$0.00                        |                             |              |              |                             |                          |                      |                               |                |                |               | \$0.00            | 0.00%                       |
| Tattoo License Fees                                        | \$500.00             | \$250.00                                  | \$300.00                      |                             |              |              |                             |                          |                      |                               |                |                |               | \$550.00          | 110.00%                     |
| Total EH                                                   | \$43,572.00          | \$285.00                                  | \$26,107.87                   | \$0.00                      | \$0.00       | \$0.00       | \$0.00                      | \$0.00                   | \$0.00               | \$0.00                        | \$0.00         | \$0.00         | \$0.00        | \$26,392.87       | 60.57%                      |
| Vital Statistics                                           | \$38,000.00          | \$3,410.28                                | \$4,615.31                    |                             |              |              |                             |                          |                      |                               |                |                |               | \$8,025.59        | 21.12%                      |
| General                                                    | \$0.00               | \$0.00                                    | \$0.00                        |                             |              |              |                             |                          |                      |                               |                |                |               | \$0.00            | 0.00%                       |
| Misc/Other                                                 | \$0.00               | \$0.00                                    | \$0.00                        |                             |              |              |                             |                          |                      |                               |                |                |               | \$0.00            | 0.00%                       |
|                                                            |                      | •                                         |                               |                             |              |              |                             |                          |                      |                               |                |                |               |                   |                             |
| Reimbursements                                             | \$1,500.00           | \$143.69                                  | \$0.00                        | #0.0C                       | <b>***</b>   | 40.00        | A0.00                       | A0.00                    | ***                  | 40.00                         | A0.00          | A0.00          | ***           | \$143.69          | 9.58%                       |
| Totals-Monthly                                             | 04 044 004 T:        | \$70,361.80                               | \$360,630.65                  | \$0.00                      | \$0.00       | \$0.00       | \$0.00                      | \$0.00                   | \$0.00               | \$0.00                        | \$0.00         | \$0.00         | \$0.00        | \$430,992.45      | 32.87%                      |
| Totals - YTD                                               | \$1,311,364.51       | \$70,361.80                               | \$430,992.45                  |                             |              |              |                             |                          |                      |                               |                |                |               |                   |                             |
| Percentage Incr / Decr over 2023 yr<br>Monthly Totals 2023 |                      | -84.8%<br><b>\$463,024.27</b>             | -25.2%<br><b>\$113,365.00</b> | \$41,770.26                 | \$58,302.86  | \$136,779.22 | \$45,370.02                 | \$30,032.16              | \$59,654.61          | \$87,833.19                   | \$120,055.62   | \$44,620.39    | \$25,336.83   | \$1,103,291.55    |                             |
| Monthly Totals - YTD - 2023                                | \$1,537,637.84       | \$463,024.27<br>\$463,024.27              | \$576,389.27                  | \$41,770.26<br>\$618,159.53 | \$676,462.39 | \$136,779.22 | \$45,370.02<br>\$858,611.63 | \$888,643.79             | \$948,298.40         | \$87,833.19<br>\$1,036,131.59 | \$1,156,187.21 | \$1,200,807.60 | \$25,336.83   | φ1,1U3,∠91.33     |                             |
| monthly rotals - FID - 2023                                | ψ1,337,037.04        | ψ <del>τυυ,</del> υ <b>∠4.</b> ∠ <i>1</i> | ψυι υ,υυσ.Δί                  | ψυ τυ, 133.33               | ψυι υ,4υΔ.33 | ψ013,241.01  | ψυσυ,011.03                 | ψυυυ,υ <del>4</del> 3.13 | ψ370, <b>∠30.4</b> 0 | ψ1,000,101.09                 | ψ1,130,107.21  | ψ1,200,001.00  | Ψ1,220,144.43 |                   |                             |

## **2024 YTD Revenue by Department**