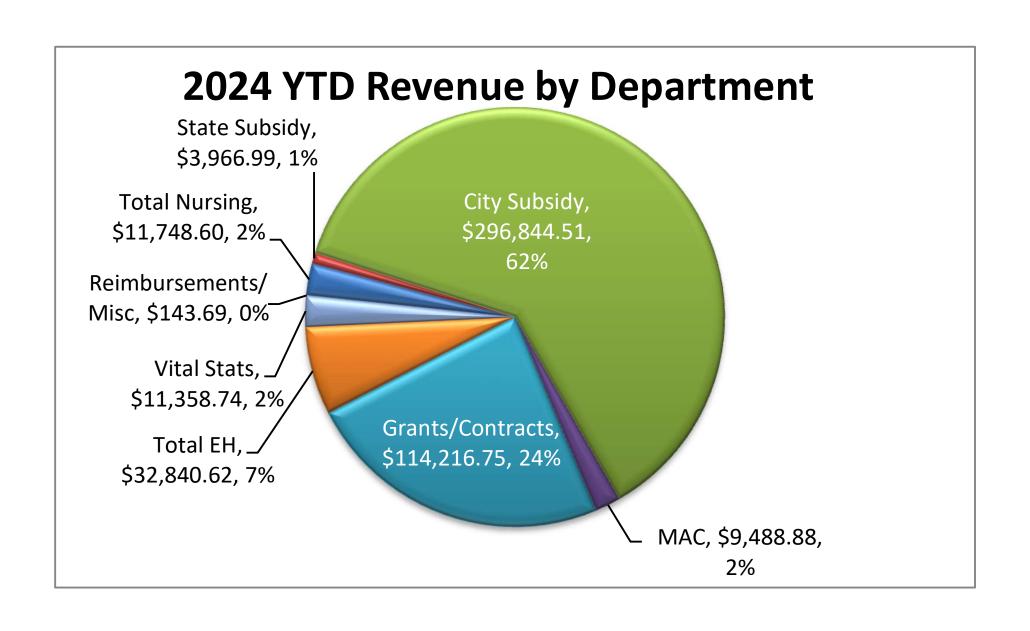

## Income - Fiscal Year 2024 Galion City Health Department

|                                                                 |                                  |                              |              |              |                             | Galion                       | City Health Depar           | rtment                      |                             |                               |                                |                               |                               |                |                             |
|-----------------------------------------------------------------|----------------------------------|------------------------------|--------------|--------------|-----------------------------|------------------------------|-----------------------------|-----------------------------|-----------------------------|-------------------------------|--------------------------------|-------------------------------|-------------------------------|----------------|-----------------------------|
| Income Source                                                   | Projected                        | January                      | February     | March        | April                       | May                          | June                        | July                        | August                      | September                     | October                        | November                      | December                      | Totals         | 4/15/2024<br>% of Projected |
| BCMH                                                            | \$3,500.00                       | \$0.00                       | \$0.00       | \$140.00     | Арііі                       | Way                          | Julie                       | July                        | August                      | September                     | October                        | November                      | December                      | \$140.00       | 4.00%                       |
| Car Seats / Boosters                                            | \$0.00                           | \$0.00                       | \$0.00       | \$0.00       |                             |                              |                             |                             |                             |                               |                                |                               |                               | \$0.00         | 0.00%                       |
| Imm Clinic Fees                                                 | \$0.00                           | \$0.00                       | \$0.00       | \$0.00       |                             |                              |                             |                             |                             |                               |                                |                               |                               | \$0.00         | 0.00%                       |
| Imms - Medicaid                                                 | \$7,000.00                       | \$0.00                       | \$420.07     | \$169.36     |                             |                              |                             |                             |                             |                               |                                |                               |                               | \$589.43       | 8.42%                       |
| Imms - Medicare                                                 | \$7,000.00                       | \$173.35                     | \$0.00       | \$0.00       |                             |                              |                             |                             |                             |                               |                                |                               |                               | \$173.35       | 23.11%                      |
| Imms - Private Ins                                              |                                  | \$900.43                     | \$2,008.44   | \$1,670.72   |                             |                              |                             |                             |                             |                               |                                |                               |                               | \$4,579.59     | 11.45%                      |
|                                                                 | \$40,000.00                      |                              |              |              |                             |                              |                             |                             |                             |                               |                                |                               |                               |                |                             |
| Imms - Cash                                                     | \$3,000.00                       | \$67.00                      | \$210.00     | \$42.00      |                             |                              |                             |                             |                             |                               |                                |                               |                               | \$319.00       | 10.63%                      |
| Flu - Medicaid                                                  | \$1,000.00                       | \$0.00                       | \$0.00       | \$0.00       |                             |                              |                             |                             |                             |                               |                                |                               |                               | \$0.00         | 0.00%                       |
| Flu - Medicare                                                  | \$9,000.00                       | \$0.00                       | \$0.00       | \$861.63     |                             |                              |                             |                             |                             |                               |                                |                               |                               | \$861.63       | 9.57%                       |
| Flu - Private Ins                                               | \$5,500.00                       | \$392.18                     | \$46.46      | \$45.73      |                             |                              |                             |                             |                             |                               |                                |                               |                               | \$484.37       | 8.81%                       |
| Flu - Cash                                                      | \$1,500.00                       | \$0.00                       | \$32.00      | \$0.00       |                             |                              |                             |                             |                             |                               |                                |                               |                               | \$32.00        | 2.13%                       |
| Flu Clinic Fees                                                 | \$100.00                         | \$0.00                       | \$0.00       | \$0.00       |                             |                              |                             |                             |                             |                               |                                |                               |                               | \$0.00         | 0.00%                       |
| Lead Tests                                                      | \$25.00                          | \$0.00                       | \$0.00       | \$0.00       |                             |                              |                             |                             |                             |                               |                                |                               |                               | \$0.00         | 0.00%                       |
| Lice Checks                                                     | \$155.00                         | \$0.00                       | \$15.23      | \$0.00       |                             |                              |                             |                             |                             |                               |                                |                               |                               | \$15.23        | 9.83%                       |
| ODH-Ohio Youth Occupant Conf.                                   | \$100.00                         | \$0.00                       | \$0.00       | \$0.00       |                             |                              |                             |                             |                             |                               |                                |                               |                               | \$0.00         | 0.00%                       |
| Record Copies                                                   | \$200.00                         | \$3.00                       | \$39.00      | \$12.00      |                             |                              |                             |                             |                             |                               |                                |                               |                               | \$54.00        | 27.00%                      |
| Shampoo                                                         | \$60.00                          | \$0.00                       | \$0.00       | \$0.00       |                             |                              |                             |                             |                             |                               |                                |                               |                               | \$0.00         | 0.00%                       |
| Visuals                                                         | \$150.00                         | \$0.00                       | \$0.00       | \$0.00       |                             |                              |                             |                             |                             |                               |                                |                               |                               | \$0.00         | 0.00%                       |
| School Nursing - Galion                                         | \$7,500.00                       | \$0.00                       | \$3,000.00   | \$1,500.00   |                             |                              |                             |                             |                             |                               |                                |                               |                               | \$4,500.00     | 60.00%                      |
| School Nursing - St. Joe's - Galion                             | \$0.00                           | \$0.00                       | \$0.00       | \$0.00       |                             |                              |                             |                             |                             |                               |                                |                               |                               | \$0.00         | 0.00%                       |
|                                                                 |                                  |                              |              |              |                             |                              |                             |                             |                             |                               |                                |                               |                               | \$0.00         | 0.00%                       |
|                                                                 |                                  |                              |              |              |                             |                              |                             |                             |                             |                               |                                |                               |                               | \$0.00         | 0.00%                       |
|                                                                 |                                  |                              |              |              |                             |                              |                             |                             |                             |                               |                                |                               |                               | \$0.00         | 0.00%                       |
| Total Nursing                                                   | \$79,540.00                      | \$1,535.96                   | \$5,771.20   | \$4.441.44   | \$0.00                      | \$0.00                       | \$0.00                      | \$0.00                      | \$0.00                      | \$0.00                        | \$0.00                         | \$0.00                        | \$0.00                        | \$11,748.60    | 14.77%                      |
| <b>.</b>                                                        | *,                               | 7.,                          | 7-7          | * .,         | *****                       | *****                        | *****                       | *****                       | 7                           | *****                         | *****                          | *****                         | *****                         |                |                             |
| State Subsidy                                                   | \$1,900.00                       | \$3,966.99                   | \$0.00       | \$0.00       |                             |                              |                             |                             |                             |                               |                                |                               |                               | \$3,966.99     | 208.79%                     |
|                                                                 |                                  |                              | \$296,844.51 |              |                             |                              |                             |                             |                             |                               |                                |                               |                               | \$296.844.51   | 100.00%                     |
| City Subsidy                                                    | \$296,844.51                     | \$0.00                       | \$296,844.51 | \$0.00       |                             |                              |                             |                             |                             |                               |                                |                               |                               | \$296,844.51   | 100.00%                     |
|                                                                 |                                  |                              |              |              |                             |                              |                             |                             |                             |                               |                                |                               |                               |                |                             |
| MAC                                                             | \$30,000.00                      | \$0.00                       | \$0.00       | \$9,488.88   |                             |                              |                             |                             |                             |                               |                                |                               |                               | \$9,488.88     | 31.63%                      |
|                                                                 |                                  |                              |              |              |                             |                              |                             |                             |                             |                               |                                |                               |                               |                |                             |
| HIV Grant                                                       | \$219,915.00                     | \$34,101.44                  | \$5,605.59   | \$10,825.64  |                             |                              |                             |                             |                             |                               |                                |                               |                               | \$50,532.67    | 22.98%                      |
| STD Grant                                                       | \$391,373.00                     | \$11,822.43                  | \$0.00       | \$0.00       |                             |                              |                             |                             |                             |                               |                                |                               |                               | \$11,822.43    | 3.02%                       |
| Sexual Health Cash                                              | \$4,000.00                       | \$414.28                     | \$412.52     | \$140.00     |                             |                              |                             |                             |                             |                               |                                |                               |                               | \$966.80       | 24.17%                      |
| Sexual Health Private                                           | \$10,000.00                      | \$486.81                     | \$606.88     | \$1,161.78   |                             |                              |                             |                             |                             |                               |                                |                               |                               | \$2,255.47     | 22.55%                      |
| Sexual Health Medicaid                                          | \$3,000.00                       | \$389.48                     | \$405.07     | \$1,064.58   |                             |                              |                             |                             |                             |                               |                                |                               |                               | \$1,859.13     | 61.97%                      |
| 340B                                                            | \$72,000.00                      | \$11,695.44                  | \$13,927.47  | \$12,713.11  |                             |                              |                             |                             |                             |                               |                                |                               |                               | \$38,336.02    | 53.24%                      |
| Mosquito Grant                                                  | \$13,000.00                      | \$0.00                       | \$0.00       | \$0.00       |                             |                              |                             |                             |                             |                               |                                |                               |                               | \$0.00         | 0.00%                       |
| Healthy Homes-Lead                                              | \$10,000.00                      | \$0.00                       | \$0.00       | \$0.00       |                             |                              |                             |                             |                             |                               |                                |                               |                               | \$0.00         | 0.00%                       |
|                                                                 |                                  |                              |              |              |                             |                              |                             |                             |                             |                               |                                |                               |                               |                |                             |
| Workforce Development (WF22)                                    | \$0.00                           | \$0.00                       | \$6,334.23   | \$0.00       |                             |                              |                             |                             |                             |                               |                                |                               |                               | \$6,334.23     | #DIV/0!                     |
| Scrap Tire Grant                                                | \$4,220.00                       | \$2,110.00                   | \$0.00       | \$0.00       |                             |                              |                             |                             |                             |                               |                                |                               |                               | \$2,110.00     | 50.00%                      |
| Workforce Development (WF23)                                    | \$92,500.00                      | \$0.00                       | \$0.00       | \$0.00       |                             |                              |                             |                             |                             |                               |                                |                               |                               | \$0.00         | 0.00%                       |
|                                                                 | \$0.00                           |                              |              |              |                             |                              |                             |                             |                             |                               |                                |                               |                               | \$0.00         | 0.00%                       |
|                                                                 | \$0.00                           |                              |              |              |                             |                              |                             |                             |                             |                               |                                |                               |                               | \$0.00         | 0.00%                       |
| Total Grants/Contracts                                          | \$820,008.00                     | \$61,019.88                  | \$27,291.76  | \$25,905.11  | \$0.00                      | \$0.00                       | \$0.00                      | \$0.00                      | \$0.00                      | \$0.00                        | \$0.00                         | \$0.00                        | \$0.00                        | \$114,216.75   | 13.93%                      |
|                                                                 |                                  |                              |              |              |                             |                              |                             |                             |                             |                               |                                |                               |                               |                |                             |
| Retail Food Estab. License Fees                                 | \$10,955.00                      | \$0.00                       | \$8,702.41   | \$1,623.00   |                             |                              |                             |                             |                             |                               |                                |                               |                               | \$10,325.41    | 94.25%                      |
| Retail Food Estab. Review Fees                                  | \$0.00                           | \$0.00                       | \$0.00       | \$0.00       |                             |                              |                             |                             |                             |                               |                                |                               |                               | \$0.00         | 0.00%                       |
| Food Service Op. License Fees                                   | \$28,317.00                      | \$0.00                       | \$17,105.46  | \$4,524.75   |                             |                              |                             |                             |                             |                               |                                |                               |                               | \$21,630.21    | 76.39%                      |
| Food Service Op Plan Review Fees                                | \$0.00                           | \$0.00                       | \$0.00       | \$0.00       |                             |                              |                             |                             |                             |                               |                                |                               |                               | \$0.00         | 0.00%                       |
| Food Safety Class/Test                                          | \$0.00                           | \$0.00                       | \$0.00       | \$0.00       |                             |                              |                             |                             |                             |                               |                                |                               |                               | \$0.00         | 0.00%                       |
| Mobile Home Park Inspection Fees                                | \$500.00                         | \$0.00                       | \$0.00       | \$0.00       |                             |                              |                             |                             |                             |                               |                                |                               |                               | \$0.00         | 0.00%                       |
| Pools                                                           | \$2,890.00                       | \$0.00                       | \$0.00       | \$0.00       |                             |                              |                             |                             |                             |                               |                                |                               |                               | \$0.00         | 0.00%                       |
| Water Testing                                                   | \$35.00                          | \$35.00                      | \$0.00       | \$0.00       |                             |                              |                             |                             |                             |                               |                                |                               |                               | \$35.00        | 100.00%                     |
| Smokefree Workplace                                             | \$250.00                         | \$0.00                       | \$0.00       | \$0.00       |                             |                              |                             |                             |                             |                               |                                |                               |                               | \$0.00         | 0.00%                       |
| Trash Hauler Fees                                               | \$0.00                           | \$0.00                       | \$0.00       | \$0.00       |                             |                              |                             |                             |                             |                               |                                |                               |                               | \$0.00         | 0.00%                       |
|                                                                 | \$125.00                         | \$0.00                       | \$0.00       | \$0.00       |                             |                              |                             |                             |                             |                               |                                |                               |                               | \$0.00         | 0.00%                       |
| Temporary Campground                                            |                                  |                              |              |              |                             |                              |                             |                             |                             |                               |                                |                               |                               |                |                             |
| Tattoo License Fees Total EH                                    | \$500.00                         | \$250.00<br><b>\$285.00</b>  | \$300.00     | \$300.00     | 60.00                       | \$0.00                       | \$0.00                      | \$0.00                      | \$0.00                      | \$0.00                        | \$0.00                         | \$0.00                        | ec ^^                         | \$850.00       | 170.00%                     |
| I Otal En                                                       | \$43,572.00                      | \$285.00                     | \$26,107.87  | \$6,447.75   | \$0.00                      | \$0.00                       | \$0.00                      | \$0.00                      | \$0.00                      | \$0.00                        | \$0.00                         | \$0.00                        | \$0.00                        | \$32,840.62    | 75.37%                      |
|                                                                 |                                  |                              |              |              |                             |                              |                             |                             |                             |                               |                                |                               |                               |                |                             |
| Vital Statistics                                                | \$38,000.00                      | \$3,410.28                   | \$4,615.31   | \$3,333.15   |                             |                              |                             |                             |                             |                               |                                |                               |                               | \$11,358.74    | 29.89%                      |
|                                                                 |                                  |                              |              |              |                             |                              |                             |                             |                             |                               |                                |                               |                               |                |                             |
| General                                                         | \$0.00                           | \$0.00                       | \$0.00       | \$0.00       |                             |                              |                             |                             |                             |                               |                                |                               |                               | \$0.00         | 0.00%                       |
| Misc/Other                                                      | \$0.00                           | \$0.00                       | \$0.00       | \$0.00       |                             |                              |                             |                             |                             |                               |                                |                               |                               | \$0.00         | 0.00%                       |
|                                                                 |                                  |                              |              |              |                             |                              |                             |                             |                             |                               |                                |                               |                               | \$143.69       | 9.58%                       |
| Reimbursements                                                  | \$1,500.00                       | \$143.69                     | \$0.00       | \$0.00       |                             |                              |                             |                             |                             |                               |                                |                               |                               |                |                             |
|                                                                 |                                  | \$70,361.80                  | \$360,630.65 | \$49,616.33  | \$0.00                      | \$0.00                       | \$0.00                      | \$0.00                      | \$0.00                      | \$0.00                        | \$0.00                         | \$0.00                        | \$0.00                        | \$480,608.78   | 36.65%                      |
|                                                                 |                                  |                              |              |              |                             |                              |                             |                             |                             |                               |                                |                               |                               |                |                             |
| Totals - YTD                                                    | \$1,311,364.51                   | \$70,361.80                  | \$430,992.45 | \$480,608.78 |                             |                              |                             |                             |                             |                               |                                |                               |                               |                |                             |
| Totals-Monthly Totals - YTD Percentage Incr / Decr over 2023 yr | \$1,311,364.51                   | <b>\$70,361.80</b><br>-84.8% | -25.2%       | -22.3%       |                             |                              |                             |                             |                             |                               |                                |                               |                               |                |                             |
| Totals - YTD                                                    | \$1,311,364.51<br>\$1,537.637.84 | \$70,361.80                  |              |              | \$58,302.86<br>\$676.462.39 | \$136,779.22<br>\$813.241.61 | \$45,370.02<br>\$858.611.63 | \$30,032.16<br>\$888.643.79 | \$59,654.61<br>\$948.298.40 | \$87,833.19<br>\$1,036,131,59 | \$120,055.62<br>\$1,156,187.21 | \$44,620.39<br>\$1,200.807.60 | \$25,336.83<br>\$1,226,144.43 | \$1,103,291.55 |                             |