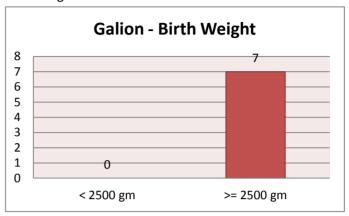

|   |
| <37 Weeks Gestation    |          | 2 |         |   |                 |   |
| Galion                 | 0        |   | Bucyrus | 0 | Crestline       | 0 |
| Other Crawford Co      | 2        |   |         |   | Non-Crawford Co | 0 |
|                        |          |   |         |   |                 |   |
| Teen Births 2          |          |   |         |   |                 |   |
| Galion                 | 0        |   | Bucyrus | 2 | Crestline       | 0 |
| Other Crawford Co      | 0        |   |         |   | Non-Crawford Co | 0 |

#### **Overall - Birth Weight**

< 2500 gm 2 >= 2500 gm 29



# **Bucyrus - Birth Weight**

< 2500 gm 0 >= 2500 gm 8



#### Other Crawford Co - Birth Weight

< 2500 gm 2 >= 2500 gm 6



# **Galion - Birth Weight**

< 2500 gm 0 >= 2500 gm 7



# **Crestline - Birth Weight**

< 2500 gm 0 >= 2500 gm 2



#### Non-Crawford Co - Birth Weight

< 2500 gm 0 >= 2500 gm 6



#### **Overall - Gestation Period**

<37 weeks 2 >=37 weeks 29



# **Bucyrus - Gestation Period**

<37 weeks 0 >=37 weeks 8



#### Other Crawford Co - Gestation Period

<37 weeks 2 >=37 weeks 6



#### **Galion - Gestation Period**

<37 weeks 0 >=37 weeks 7



#### **Crestline - Gestation Period**

<37 weeks 0 >=37 weeks 2



#### Non-Crawford Co - Gestation Period

<37 weeks 0 >=37 weeks 6



#### Birth Statistics for June 2013

#### **Overall - Teen Births**

|    | Wed | Unwed |
|----|-----|-------|
| 13 | 0   | 0     |
| 14 | 0   | 0     |
| 15 | 0   | 1     |
| 16 | 0   | 0     |
| 17 | 0   | 0     |
| 18 | 0   | 0     |
| 19 | 0   | 1     |
|    |     |