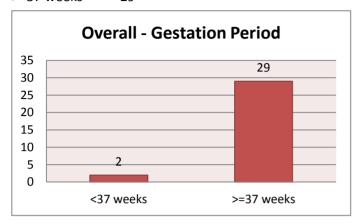

| 2        |   |         |   | Non-Crawford Co | 0 |
|                        |          |   |         |   |                 |   |
| Teen Births 2          |          |   |         |   |                 |   |
| Galion                 | 0        |   | Bucyrus | 2 | Crestline       | 0 |
| Other Crawford Co      | 0        |   |         |   | Non-Crawford Co | 0 |

#### **Overall - Birth Weight**

< 2500 gm 2 >= 2500 gm 29



# **Bucyrus - Birth Weight**

< 2500 gm 0 >= 2500 gm 8



#### Other Crawford Co - Birth Weight

< 2500 gm 2 >= 2500 gm 6



# **Galion - Birth Weight**

< 2500 gm 0 >= 2500 gm 7



# **Crestline - Birth Weight**

< 2500 gm 0 >= 2500 gm 2



#### Non-Crawford Co - Birth Weight

< 2500 gm 0 >= 2500 gm 6



#### **Overall - Gestation Period**

<37 weeks 2 >=37 weeks 29



# **Bucyrus - Gestation Period**

<37 weeks 0 >=37 weeks 8



#### Other Crawford Co - Gestation Period

<37 weeks 2 >=37 weeks 6



#### **Galion - Gestation Period**

<37 weeks 0 >=37 weeks 7



#### **Crestline - Gestation Period**

<37 weeks 0 >=37 weeks 2



#### Non-Crawford Co - Gestation Period

<37 weeks 0 >=37 weeks 6



#### Birth Statistics for June 2013

#### **Overall - Teen Births**

|    | Wed | Unwed |
|----|-----|-------|
| 13 | 0   | 0     |
| 14 | 0   | 0     |
| 15 | 0   | 1     |
| 16 | 0   | 0     |
| 17 | 0   | 0     |
| 18 | 0   | 0     |
| 19 | 0   | 1     |
|    |     |       |



#### **Galion - Teen Births**

|    | Wed | Unwed |
|----|-----|-------|
| 13 | 0   | 0     |
| 14 | 0   | 0     |
| 15 | 0   | 0     |
| 16 | 0   | 0     |
| 17 | 0   | 0     |
| 18