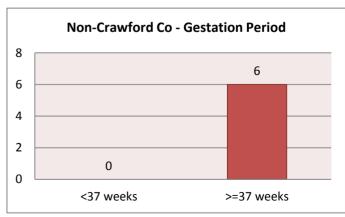

|   | Non-Crawford Co | 0 |

#### **Overall - Birth Weight**

< 2500 gm 2 >= 2500 gm 29



# **Bucyrus - Birth Weight**

< 2500 gm 0 >= 2500 gm 8



#### Other Crawford Co - Birth Weight

< 2500 gm 2 >= 2500 gm 6



# **Galion - Birth Weight**

< 2500 gm 0 >= 2500 gm 7



# **Crestline - Birth Weight**

< 2500 gm 0 >= 2500 gm 2



#### Non-Crawford Co - Birth Weight

< 2500 gm 0 >= 2500 gm 6



#### **Overall - Gestation Period**

<37 weeks 2 >=37 weeks 29



# **Bucyrus - Gestation Period**

<37 weeks 0 >=37 weeks 8



#### Other Crawford Co - Gestation Period

<37 weeks 2 >=37 weeks 6



#### **Galion - Gestation Period**

<37 weeks 0 >=37 weeks 7



#### **Crestline - Gestation Period**

<37 weeks 0 >=37 weeks 2



#### Non-Crawford Co - Gestation Period

<37 weeks 0 >=37 weeks 6



#### Birth Statistics for June 2013

#### **Overall - Teen Births**

|    | Wed | Unwed |
|----|-----|-------|
| 13 | 0   | 0     |
| 14 | 0   | 0     |
| 15 | 0   | 1     |
| 16 | 0   | 0     |
| 17 | 0   | 0     |
| 18 | 0   | 0     |
| 19 | 0   | 1     |
|    |     |       |



#### **Galion - Teen Births**

|    | Wed | Unwed |
|----|-----|-------|
| 13 | 0   | 0     |
| 14 | 0   | 0     |
| 15 | 0   | 0     |
| 16 | 0   | 0     |
| 17 | 0   | 0     |
| 18 | 0   | 0     |
| 19 | 0   | 0     |
|    |     |       |



# **Bucyrus - Teen Births**

| -  | Wed | Unwed |
|----|-----|-------|
| 13 | 0   | 0     |
| 14 | 0   | 0     |
| 15 | 0   | 1     |
| 16 | 0   | 0     |
| 17 | 0   | 0     |
| 18 | 0   | 0     |
| 19 | 0   | 1     |
|    |     |       |



#### **Crestline - Teen Births