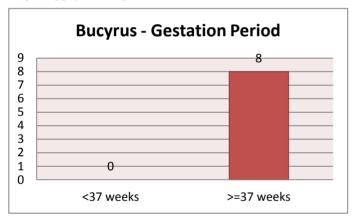

|          |   |         |   |                 |   |
| Teen Births 2          |          |   |         |   |                 |   |
| Galion                 | 0        |   | Bucyrus | 2 | Crestline       | 0 |
| Other Crawford Co      | 0        |   |         |   | Non-Crawford Co | 0 |

#### **Overall - Birth Weight**

< 2500 gm 2 >= 2500 gm 29



# **Bucyrus - Birth Weight**

< 2500 gm 0 >= 2500 gm 8



#### Other Crawford Co - Birth Weight

< 2500 gm 2 >= 2500 gm 6



# **Galion - Birth Weight**

< 2500 gm 0 >= 2500 gm 7



# **Crestline - Birth Weight**

< 2500 gm 0 >= 2500 gm 2



#### Non-Crawford Co - Birth Weight

< 2500 gm 0 >= 2500 gm 6



#### **Overall - Gestation Period**

<37 weeks 2 >=37 weeks 29



# **Bucyrus - Gestation Period**

<37 weeks 0 >=37 weeks 8



#### Other Crawford Co - Gestation Period

<37 weeks 2 >=37 weeks 6



#### **Galion - Gestation Period**

<37 weeks 0 >=37 weeks 7



#### **Crestline - Gestation Period**

<37 weeks 0 >=37 weeks 2



#### Non-Crawford Co - Gestation Period

<37 weeks 0 >=37 weeks 6



#### Birth Statistics for June 2013

#### **Overall - Teen Births**

|    | Wed | Unwed |
|----|-----|-------|
| 13 | 0   | 0     |
| 14 | 0   | 0     |
| 15 | 0   | 1     |
| 16 | 0   | 0     |
| 17 | 0   | 0     |
| 18 | 0   | 0     |
| 19 | 0   | 1     |
|    |     |       |



#### **Galion - Teen Births**

|    | Wed | Unwed |
|----|-----|-------|
| 13 | 0   | 0     |
| 14 | 0   | 0     |
| 15 | 0   | 0     |
| 16 | 0   | 0     |
| 17 | 0   | 0     |
| 18 | 0   | 0     |
| 19 | 0   | 0     |
|    |     |       |



#