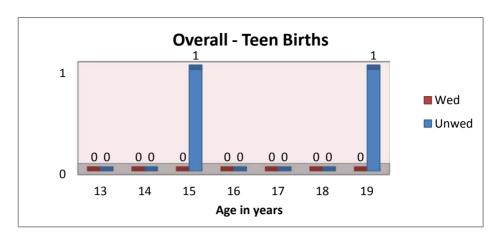

#### **Overall - Teen Births**

|    | Wed | Unwed |
|----|-----|-------|
| 13 | 0   | 0     |
| 14 | 0   | 0     |
| 15 | 0   | 1     |
| 16 | 0   | 0     |
| 17 | 0   | 0     |
| 18 | 0   | 0     |
| 19 | 0   | 1     |
|    |     |       |