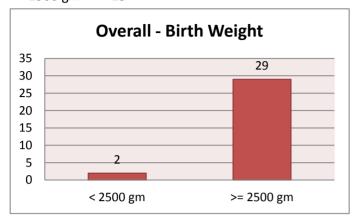

Bucyrus | 0 | Crestline       | 0 |
| Other Crawford Co      | 2        |   |         |   | Non-Crawford Co | 0 |
| 427 Washa Cashali      |          | 2 |         |   |                 |   |
| <37 Weeks Gestation    |          | 2 |         |   |                 |   |
| Galion                 | 0        |   | Bucyrus | 0 | Crestline       | 0 |
| Other Crawford Co      | 2        |   |         |   | Non-Crawford Co | 0 |
|                        |          |   |         |   |                 |   |
| Teen Births 2          |          |   |         |   |                 |   |
| Galion                 | 0        |   | Bucyrus | 2 | Crestline       | 0 |
| Other Crawford Co      | 0        |   |         |   | Non-Crawford Co | 0 |

#### **Overall - Birth Weight**

< 2500 gm 2 >= 2500 gm 29



# **Bucyrus - Birth Weight**

< 2500 gm 0 >= 2500 gm 8



#### Other Crawford Co - Birth Weight

< 2500 gm 2 >= 2500 gm 6



# **Galion - Birth Weight**

< 2500 gm 0 >= 2500 gm 7



# **Crestline - Birth Weight**

< 2500 gm 0 >= 2500 gm 2



#### Non-Crawford Co - Birth Weight

< 2500 gm 0 >= 2500 gm 6



#### **Overall - Gestation Period**

<37 weeks 2 >=37 weeks 29



# **Bucyrus - Gestation Period**

<37 weeks 0 >=37 weeks 8



#### Other Crawford Co - Gestation Period

<37 weeks 2 >=37 weeks 6



#### **Galion - Gestation Period**

<37 weeks 0 >=37 weeks 7



#### **Crestline - Gestation Period**

<37 weeks 0 >=37 weeks 2



#### Non-Crawford Co - Gestation Period

<37 weeks 0 >=37 weeks 6



#### Birth Statistics for June 2013

#### **Overall - Teen Births**

|    | Wed | Unwed |
|-