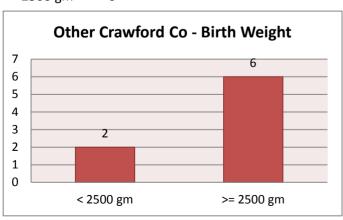

a Cashali      |          | 2 |         |   |                 |   |
| <37 Weeks Gestation    |          | 2 |         |   |                 |   |
| Galion                 | 0        |   | Bucyrus | 0 | Crestline       | 0 |
| Other Crawford Co      | 2        |   |         |   | Non-Crawford Co | 0 |
|                        |          |   |         |   |                 |   |
| Teen Births 2          |          |   |         |   |                 |   |
| Galion                 | 0        |   | Bucyrus | 2 | Crestline       | 0 |
| Other Crawford Co      | 0        |   |         |   | Non-Crawford Co | 0 |

#### **Overall - Birth Weight**

< 2500 gm 2 >= 2500 gm 29



# **Bucyrus - Birth Weight**

< 2500 gm 0 >= 2500 gm 8



#### Other Crawford Co - Birth Weight

< 2500 gm 2 >= 2500 gm 6



# **Galion - Birth Weight**

< 2500 gm 0 >= 2500 gm 7



# **Crestline - Birth Weight**

< 2500 gm 0 >= 2500 gm 2



#### Non-Crawford Co - Birth Weight

< 2500 gm 0 >= 2500 gm 6



#### **Overall - Gestation Period**

<37 weeks 2 >=37 weeks 29



# **Bucyrus - Gestation Period**

<37 weeks 0 >=37 weeks 8



#### Other Crawford Co - Gestation Period

<37 weeks 2 >=37 weeks 6



#### **Galion - Gestation Period**

<37 weeks 0 >=37 weeks 7



#### **Crestline - Gestation Period**

<37 weeks 0 >=37 weeks 2



#### Non-Crawford Co - Gestation Period

<37 weeks 0 >=37 weeks 6



#### Birth Statistics for June 2013

#### **Overall - Teen Births**

|    | Wed | Unwed |
|----|-----|-------|
| 13 | 0   | 0     |
| 14 | 0   | 0     |
| 15 | 0   | 1     |
| 16 | 0   | 0     |
| 17 | 0   | 0     |
|