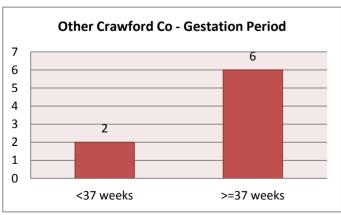

Teen Births 2          |          |   |         |   |                 |   |
| Galion                 | 0        |   | Bucyrus | 2 | Crestline       | 0 |
| Other Crawford Co      | 0        |   |         |   | Non-Crawford Co | 0 |

#### **Overall - Birth Weight**

< 2500 gm 2 >= 2500 gm 29



# **Bucyrus - Birth Weight**

< 2500 gm 0 >= 2500 gm 8



#### Other Crawford Co - Birth Weight

< 2500 gm 2 >= 2500 gm 6



# **Galion - Birth Weight**

< 2500 gm 0 >= 2500 gm 7



# **Crestline - Birth Weight**

< 2500 gm 0 >= 2500 gm 2



#### Non-Crawford Co - Birth Weight

< 2500 gm 0 >= 2500 gm 6



#### **Overall - Gestation Period**

<37 weeks 2 >=37 weeks 29



# **Bucyrus - Gestation Period**

<37 weeks 0 >=37 weeks 8



#### Other Crawford Co - Gestation Period

<37 weeks 2 >=37 weeks 6



#### **Galion - Gestation Period**

<37 weeks 0 >=37 weeks 7



#### **Crestline - Gestation Period**

<37 weeks 0 >=37 weeks 2



#### Non-Crawford Co - Gestation Period

<37 weeks 0 >=37 weeks 6



#### Birth Statistics for June 2013

#### **Overall - Teen Births**

|    | Wed | Unwed |
|----|-----|-------|
| 13 | 0   | 0     |
| 14 | 0   | 0     |
| 15 | 0   | 1     |
| 16 | 0   | 0     |
| 17 | 0   | 0     |
| 18 | 0   | 0     |
| 19 | 0   | 1     |
|    |     |       |



#### **Galion - Teen Births**

|    | Wed | Unwed |
|----|-----|-------|
| 13 | 0   | 0     |
| 14 | 0   | 0     |
| 15 | 0   | 0     |
| 16 | 0   | 0     |
| 17 | 0   | 0     |
| 18 | 0   | 0     |
| 19 | 0   | 0     |
|    |     |       |



# **Bucyrus - Teen Births**

| -  | Wed | Unwed |
|----|-----|-------|
|