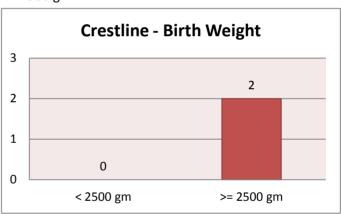

|   |                 |   |
| Galion                 | 0        |   | Bucyrus | 0 | Crestline       | 0 |
| Other Crawford Co      | 2        |   |         |   | Non-Crawford Co | 0 |
|                        |          |   |         |   |                 |   |
| Teen Births 2          |          |   |         |   |                 |   |
| Galion                 | 0        |   | Bucyrus | 2 | Crestline       | 0 |
| Other Crawford Co      | 0        |   |         |   | Non-Crawford Co | 0 |

#### **Overall - Birth Weight**

< 2500 gm 2 >= 2500 gm 29



# **Bucyrus - Birth Weight**

< 2500 gm 0 >= 2500 gm 8



#### Other Crawford Co - Birth Weight

< 2500 gm 2 >= 2500 gm 6



# **Galion - Birth Weight**

< 2500 gm 0 >= 2500 gm 7



# **Crestline - Birth Weight**

< 2500 gm 0 >= 2500 gm 2



#### Non-Crawford Co - Birth Weight

< 2500 gm 0 >= 2500 gm 6



#### **Overall - Gestation Period**

<37 weeks 2 >=37 weeks 29



# **Bucyrus - Gestation Period**

<37 weeks 0 >=37 weeks 8



#### Other Crawford Co - Gestation Period

<37 weeks 2 >=37 weeks 6



#### **Galion - Gestation Period**

<37 weeks 0 >=37 weeks 7



#### **Crestline - Gestation Period**

<37 weeks 0 >=37 weeks 2



#### Non-Crawford Co - Gestation Period

<37 weeks 0 >=37 weeks 6



#### Birth Statistics for June 2013

#### **Overall - Teen Births**

|    | Wed | Unwed |
|----|-----|-------|
| 13 | 0   | 0     |
| 14 | 0   | 0     |
| 15 | 0   | 1     |
| 16 | 0   | 0     |
| 17 | 0   | 0     |
| 18 | 0   | 0     |
| 19 | 0   | 1     |
|    |     |       |



#### **Galion - Teen Births**

|    | Wed | Unwed |