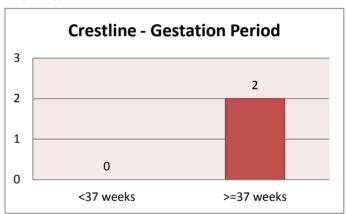

| Crestline       | 0 |
| Other Crawford Co      | 0        |   |         |   | Non-Crawford Co | 0 |

#### **Overall - Birth Weight**

< 2500 gm 2 >= 2500 gm 29



# **Bucyrus - Birth Weight**

< 2500 gm 0 >= 2500 gm 8



#### Other Crawford Co - Birth Weight

< 2500 gm 2 >= 2500 gm 6



# **Galion - Birth Weight**

< 2500 gm 0 >= 2500 gm 7



# **Crestline - Birth Weight**

< 2500 gm 0 >= 2500 gm 2



#### Non-Crawford Co - Birth Weight

< 2500 gm 0 >= 2500 gm 6



#### **Overall - Gestation Period**

<37 weeks 2 >=37 weeks 29



# **Bucyrus - Gestation Period**

<37 weeks 0 >=37 weeks 8



#### Other Crawford Co - Gestation Period

<37 weeks 2 >=37 weeks 6



#### **Galion - Gestation Period**

<37 weeks 0 >=37 weeks 7



#### **Crestline - Gestation Period**

<37 weeks 0 >=37 weeks 2



#### Non-Crawford Co - Gestation Period

<37 weeks 0 >=37 weeks 6



#### Birth Statistics for June 2013

#### **Overall - Teen Births**

|    | Wed | Unwed |
|----|-----|-------|
| 13 | 0   | 0     |
| 14 | 0   | 0     |
| 15 | 0   | 1     |
| 16 | 0   | 0     |
| 17 | 0   | 0     |
| 18 | 0   | 0     |
| 19 | 0   | 1     |
|    |     |       |



#### **Galion - Teen Births**

|    | Wed | Unwed |
|----|-----|-------|
| 13 | 0   | 0     |
| 14 | 0   | 0     |
| 15 | 0   | 0     |
| 16 | 0   | 0     |
| 17 | 0   | 0     |
| 18 | 0   | 0     |
| 19 | 0   | 0     |
|    |     |       |



# **Bucyrus - Teen Births**

| -  | Wed | Unwed |
|----|-----|-------|
| 13 | 0   | 0     |
| 14 | 0   | 0     |
| 15 | 0   | 1     |
| 16 | 0   | 0     |
| 17 | 0   | 0     |
| 18 | 0   | 0     |
| 19 |