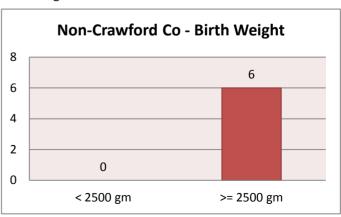

|   | Bucyrus | 0 | Crestline       | 0 |
| Other Crawford Co      | 2        |   |         |   | Non-Crawford Co | 0 |
|                        |          |   |         |   |                 |   |
| Teen Births 2          |          |   |         |   |                 |   |
| Galion                 | 0        |   | Bucyrus | 2 | Crestline       | 0 |
| Other Crawford Co      | 0        |   |         |   | Non-Crawford Co | 0 |

#### **Overall - Birth Weight**

< 2500 gm 2 >= 2500 gm 29



# **Bucyrus - Birth Weight**

< 2500 gm 0 >= 2500 gm 8



#### Other Crawford Co - Birth Weight

< 2500 gm 2 >= 2500 gm 6



# **Galion - Birth Weight**

< 2500 gm 0 >= 2500 gm 7



# **Crestline - Birth Weight**

< 2500 gm 0 >= 2500 gm 2



#### Non-Crawford Co - Birth Weight

< 2500 gm 0 >= 2500 gm 6



#### **Overall - Gestation Period**

<37 weeks 2 >=37 weeks 29



# **Bucyrus - Gestation Period**

<37 weeks 0 >=37 weeks 8



#### Other Crawford Co - Gestation Period

<37 weeks 2 >=37 weeks 6



#### **Galion - Gestation Period**

<37 weeks 0 >=37 weeks 7



#### **Crestline - Gestation Period**

<37 weeks 0 >=37 weeks 2



#### Non-Crawford Co - Gestation Period

<37 weeks 0 >=37 weeks 6



#### Birth Statistics for June 2013

#### **Overall - Teen Births**

|    | Wed | Unwed |
|----|-----|-------|
| 13 | 0   | 0     |
| 14 | 0   | 0     |
| 15 | 0   | 1     |
| 16 | 0   | 0     |
| 17 | 0   | 0     |
| 18 | 0   | 0     |
| 19 | 0   | 1     |
|    |     |       |



#### **Galion - Teen Births**

|    | Wed | Unwed |
|----|-----|-------|
| 13 | 0   | 0     |
| 14 | 0   | 0     |
|