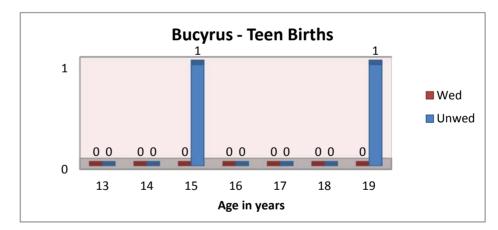

# **Bucyrus - Teen Births**

| -  | Wed | Unwed |
|----|-----|-------|
| 13 | 0   | 0     |
| 14 | 0   | 0     |
| 15 | 0   | 1     |
| 16 | 0   | 0     |
| 17 | 0   | 0     |
| 18 | 0   | 0     |
| 19 | 0   | 1     |
|    |     |       |