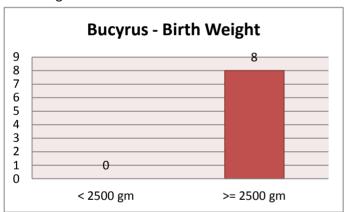

| 2        |   |         |   | Non-Crawford Co | 0 |
| 427 Washa Cashali      |          | 2 |         |   |                 |   |
| <37 Weeks Gestation    |          | 2 |         |   |                 |   |
| Galion                 | 0        |   | Bucyrus | 0 | Crestline       | 0 |
| Other Crawford Co      | 2        |   |         |   | Non-Crawford Co | 0 |
|                        |          |   |         |   |                 |   |
| Teen Births 2          |          |   |         |   |                 |   |
| Galion                 | 0        |   | Bucyrus | 2 | Crestline       | 0 |
| Other Crawford Co      | 0        |   |         |   | Non-Crawford Co | 0 |

#### **Overall - Birth Weight**

< 2500 gm 2 >= 2500 gm 29



# **Bucyrus - Birth Weight**

< 2500 gm 0 >= 2500 gm 8



#### Other Crawford Co - Birth Weight

< 2500 gm 2 >= 2500 gm 6



# **Galion - Birth Weight**

< 2500 gm 0 >= 2500 gm 7



# **Crestline - Birth Weight**

< 2500 gm 0 >= 2500 gm 2



#### Non-Crawford Co - Birth Weight

< 2500 gm 0 >= 2500 gm 6



#### **Overall - Gestation Period**

<37 weeks 2 >=37 weeks 29



# **Bucyrus - Gestation Period**

<37 weeks 0 >=37 weeks 8



#### Other Crawford Co - Gestation Period

<37 weeks 2 >=37 weeks 6



#### **Galion - Gestation Period**

<37 weeks 0 >=37 weeks 7



#### **Crestline - Gestation Period**

<37 weeks 0 >=37 weeks 2



#### Non-Crawford Co - Gestation Period

<37 weeks 0 >=37 weeks 6



#### Birth Statistics for June 2013

#### **Overall - Teen Births**

|    | Wed | Unwed |
|----|-----|-------|
| 13 | 0   | 0     |
| 14 | 0   | 0