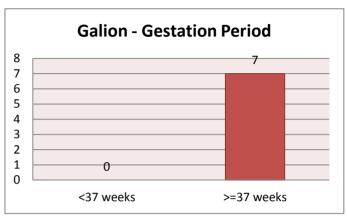

|   |
| Galion                 | 0        |   | Bucyrus | 2 | Crestline       | 0 |
| Other Crawford Co      | 0        |   |         |   | Non-Crawford Co | 0 |

#### **Overall - Birth Weight**

< 2500 gm 2 >= 2500 gm 29



# **Bucyrus - Birth Weight**

< 2500 gm 0 >= 2500 gm 8



#### Other Crawford Co - Birth Weight

< 2500 gm 2 >= 2500 gm 6



# **Galion - Birth Weight**

< 2500 gm 0 >= 2500 gm 7



# **Crestline - Birth Weight**

< 2500 gm 0 >= 2500 gm 2



#### Non-Crawford Co - Birth Weight

< 2500 gm 0 >= 2500 gm 6



#### **Overall - Gestation Period**

<37 weeks 2 >=37 weeks 29



# **Bucyrus - Gestation Period**

<37 weeks 0 >=37 weeks 8



#### Other Crawford Co - Gestation Period

<37 weeks 2 >=37 weeks 6



#### **Galion - Gestation Period**

<37 weeks 0 >=37 weeks 7



#### **Crestline - Gestation Period**

<37 weeks 0 >=37 weeks 2



#### Non-Crawford Co - Gestation Period

<37 weeks 0 >=37 weeks 6



#### Birth Statistics for June 2013

#### **Overall - Teen Births**

|    | Wed | Unwed |
|----|-----|-------|
| 13 | 0   | 0     |
| 14 | 0   | 0     |
| 15 | 0   | 1     |
| 16 | 0   | 0     |
| 17 | 0   | 0     |
| 18 | 0   | 0     |
| 19 | 0   | 1     |
|    |     |       |



#### **Galion - Teen Births**

|    | Wed | Unwed |
|----|-----|-------|
| 13 | 0   | 0     |
| 14 | 0   | 0     |
| 15 | 0   | 0     |
| 16 | 0   | 0     |
| 17 | 0   | 0     |
| 18 | 0   | 0     |
| 19 | 0   | 0     |
|    |     |       |



# **Bucyrus - Teen Births**

| -  | Wed | Unwed |
|----|-----|-------|
| 13 | 0   | 0     |
| 14 | 0   | 0     |
| 15 | 0   | 1     |
|