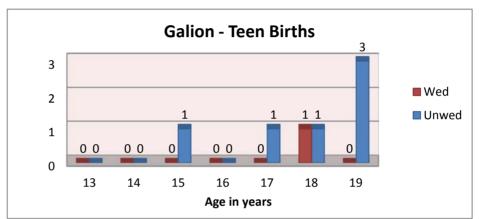

## **Galion - Teen Births**

|    | Wed | Unwed |
|----|-----|-------|
| 13 | 0   | 0     |
| 14 | 0   | 0     |
| 15 | 0   | 1     |
| 16 | 0   | 0     |
| 17 | 0   | 1     |
| 18 | 1   | 1     |
| 19 | 0   | 3     |
|    |     |       |