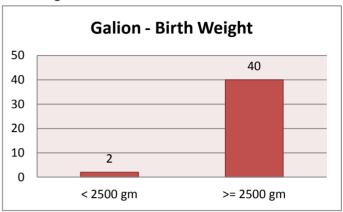

|         |    |                 |    |
| <37 Weeks Gestatio  | n   | 11 |         |    |                 |    |
| Galion              | 3   |    | Bucyrus | 3  | Crestline       | 0  |
| Other Crawford Co   | 2   |    |         |    | Non-Crawford Co | 3  |
|                     |     |    |         |    |                 |    |
| Teen Births 18      |     |    |         |    |                 |    |
| Galion              | 7   |    | Bucyrus | 7  | Crestline       | 0  |
| Other Crawford Co   | 1   |    |         |    | Non-Crawford Co | 3  |

## **Overall - Birth Weight**

< 2500 gm 7 >= 2500 gm 176



## **Bucyrus - Birth Weight**

< 2500 gm 1 >= 2500 gm 39



## Other Crawford Co - Birth Weight

< 2500 gm 2 >= 2500 gm 27



## **Galion - Birth Weight**

< 2500 gm 2 >= 2500 gm 40



## **Crestline - Birth Weight**

< 2500 gm 0 >= 2500 gm 13



## Non-Crawford Co - Birth Weight

< 2500 gm 2 >= 2500 gm 57



## **Overall - Gestation Period**

<37 weeks 11 >=37 weeks 172



## **Bucyrus - Gestation Period**

<37 weeks 3 >=37 weeks 37



#### Other Crawford Co - Gestation Period

<37 weeks 2 >=37 weeks 27



## **Galion - Gestation Period**

<37 weeks 3 >=37 weeks 39



#### **Crestline - Gestation Period**

<37 weeks 0 >=37 weeks 13



#### **Non-Crawford Co - Gestation Period**

<37 weeks 3 >=37 weeks 56



# Birth Statistics for 2013 through June

#### **Overall - Teen Births**

| Overan | reen birens |       |
|--------|-------------|-------|
|        | Wed         | Unwed |
| 13     | 0           | 0     |
| 14     | 0           | 0     |
| 15     | 0           | 3