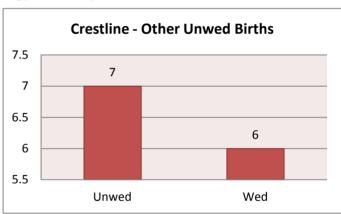

|
| 19 | 0   | 0     |
|    |     |       |



## **Other Crawford Co - Teen Births**

|    | Wed | Unwed |
|----|-----|-------|
| 13 | 0   | 0     |
| 14 | 0   | 0     |
| 15 | 0   | 0     |
| 16 | 0   | 0     |
| 17 | 0   | 0     |
| 18 | 0   | 1     |
| 19 | 0   | 0     |



# **Non-Crawford Co - Teen Births**

|    | Wed | Unwed |
|----|-----|-------|
| 13 | 0   | 0     |
| 14 | 0   | 0     |
| 15 | 0   | 1     |
| 16 | 0   | 0     |
| 17 | 0   | 0     |
| 18 | 0   | 0     |
| 19 | 1   | 1     |



#### **Overall - Other Unwed Births**

Unwed 80 Wed 85



#### **Bucyrus - Other Unwed Births**

Unwed 25 Wed 8



#### Other Crawford Co - Other Unwed Births

Unwed 10 Wed 18



#### **Galion - Other Unwed Births**

Unwed 17 Wed 18



#### **Crestline - Other Unwed Births**

Unwed 7 Wed 6



## Non-Crawford Co - Other Unwed Births

Unwed 21 Wed 35



## **Overall - Delivery Method**

Vaginal 140 C-Section 43



# **Bucyrus - Delivery Method**

Vaginal 32 C-Section 8



## **Other Crawford Co - Delivery Method**

Vaginal 23 C-Section 6



## **Galion - Delivery Method**

Vaginal 31 C-Section 11



## **Crestline - Delivery Method**

Vaginal 12 C-Section 1



## **Non-Crawford Co - Delivery Method**

Vaginal 42 C-Section 17



# **Overall - Gender**

Female 84 Male 99



## **Bucyrus - Gender**

Female 20 Male 20



## Other Crawford Co - Gender

Female 14 Male 15



# **Galion - Gender**

Female 22 Male 20



#### Crestline - Gender

Female 3 Male 10



## Non-Crawford Co - Gender

Female 25 Male 34



## **Overall - Prenatal Care**

<4 visits 3 >=4 visits 180



## **Bucyrus