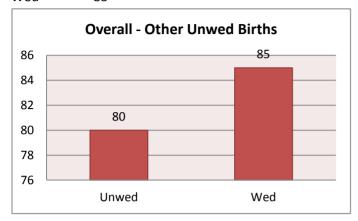

0   | 4     |
|    |     |       |



## **Crestline - Teen Births**

|    | Wed | Unwed |
|----|-----|-------|
| 13 | 0   | 0     |
| 14 | 0   | 0     |
| 15 | 0   | 0     |
| 16 | 0   | 0     |
| 17 | 0   | 0     |
| 18 | 0   | 0     |
| 19 | 0   | 0     |
|    |     |       |



## **Other Crawford Co - Teen Births**

|    | Wed | Unwed |
|----|-----|-------|
| 13 | 0   | 0     |
| 14 | 0   | 0     |
| 15 | 0   | 0     |
| 16 | 0   | 0     |
| 17 | 0   | 0     |
| 18 | 0   | 1     |
| 19 | 0   | 0     |



# **Non-Crawford Co - Teen Births**

|    | Wed | Unwed |
|----|-----|-------|
| 13 | 0   | 0     |
| 14 | 0   | 0     |
| 15 | 0   | 1     |
| 16 | 0   | 0     |
| 17 | 0   | 0     |
| 18 | 0   | 0     |
| 19 | 1   | 1     |



#### **Overall - Other Unwed Births**

Unwed 80 Wed 85



#### **Bucyrus - Other Unwed Births**

Unwed 25 Wed 8



#### Other Crawford Co - Other Unwed Births

Unwed 10 Wed 18



#### **Galion - Other Unwed Births**

Unwed 17 Wed 18



#### **Crestline - Other Unwed Births**

Unwed 7 Wed 6



## Non-Crawford Co - Other Unwed Births

Unwed 21 Wed 35



## **Overall - Delivery Method**

Vaginal 140 C-Section 43



# **Bucyrus - Delivery Method**

Vaginal 32 C-Section 8



## **Other Crawford Co - Delivery Method**

Vaginal 23 C-Section 6



## **Galion - Delivery Method**

Vaginal 31 C-Section 11



## **Crestline - Delivery Method**

Vaginal 12 C-Section 1



## **Non-Crawford Co - Delivery Method**

Vaginal 42 C-Section 17



# **Overall - Gender**

Female 84 Male 99



## **Bucyrus - Gender**

Female 20 Male 20



## Other Crawford Co - Gender