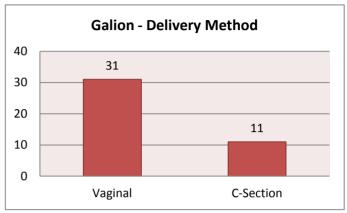

s**

|    | Wed | Unwed |
|----|-----|-------|
| 13 | 0   | 0     |
| 14 | 0   | 0     |
| 15 | 0   | 1     |
| 16 | 0   | 0     |
| 17 | 0   | 0     |
| 18 | 0   | 0     |
| 19 | 1   | 1     |



#### **Overall - Other Unwed Births**

Unwed 80 Wed 85



#### **Bucyrus - Other Unwed Births**

Unwed 25 Wed 8



#### Other Crawford Co - Other Unwed Births

Unwed 10 Wed 18



#### **Galion - Other Unwed Births**

Unwed 17 Wed 18



#### **Crestline - Other Unwed Births**

Unwed 7 Wed 6



## Non-Crawford Co - Other Unwed Births

Unwed 21 Wed 35



## **Overall - Delivery Method**

Vaginal 140 C-Section 43



# **Bucyrus - Delivery Method**

Vaginal 32 C-Section 8



## **Other Crawford Co - Delivery Method**

Vaginal 23 C-Section 6



## **Galion - Delivery Method**

Vaginal 31 C-Section 11



## **Crestline - Delivery Method**

Vaginal 12 C-Section 1



## **Non-Crawford Co - Delivery Method**

Vaginal 42 C-Section 17



# **Overall - Gender**

Female 84 Male 99



## **Bucyrus - Gender**

Female 20 Male 20



## Other Crawford Co - Gender

Female 14 Male 15



# **Galion - Gender**

Female 22 Male 20



#### Crestline - Gender

Female 3 Male 10



## Non-Crawford Co - Gender

Female 25 Male 34



## **Overall - Prenatal Care**

<4 visits 3 >=4 visits 180



## **Bucyrus - Prenatal Care**

<4 visits 1 >=4 visits 39



#### Other Crawford Co - Prenatal Care

<4 visits 1 >=4 visits 28



#### **Galion - Prenatal Care**

<4 visits 1 >=4 visits 41



#### **Crestline - Prenatal Care**

<4 visits 0 >=4 visits 13



## Non-Crawford Co - Prenatal Care

<4 visits 1 >=4 visits 59



#