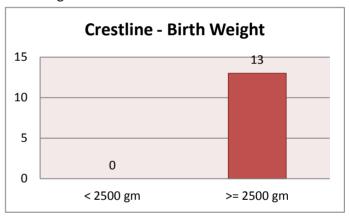

io  | n   | 11 |         |    |                 |    |
| Galion              | 3   |    | Bucyrus | 3  | Crestline       | 0  |
| Other Crawford Co   | 2   |    |         |    | Non-Crawford Co | 3  |
|                     |     |    |         |    |                 |    |
| Teen Births 18      |     |    |         |    |                 |    |
| Galion              | 7   |    | Bucyrus | 7  | Crestline       | 0  |
| Other Crawford Co   | 1   |    |         |    | Non-Crawford Co | 3  |

## **Overall - Birth Weight**

< 2500 gm 7 >= 2500 gm 176



## **Bucyrus - Birth Weight**

< 2500 gm 1 >= 2500 gm 39



## Other Crawford Co - Birth Weight

< 2500 gm 2 >= 2500 gm 27



## **Galion - Birth Weight**

< 2500 gm 2 >= 2500 gm 40



## **Crestline - Birth Weight**

< 2500 gm 0 >= 2500 gm 13



## Non-Crawford Co - Birth Weight

< 2500 gm 2 >= 2500 gm 57



## **Overall - Gestation Period**

<37 weeks 11 >=37 weeks 172



## **Bucyrus - Gestation Period**

<37 weeks 3 >=37 weeks 37



#### Other Crawford Co - Gestation Period

<37 weeks 2 >=37 weeks 27



## **Galion - Gestation Period**

<37 weeks 3 >=37 weeks 39



#### **Crestline - Gestation Period**

<37 weeks 0 >=37 weeks 13



#### **Non-Crawford Co - Gestation Period**

<37 weeks 3 >=37 weeks 56



# Birth Statistics for 2013 through June

#### **Overall - Teen Births**

| Overan | reen birens |       |
|--------|-------------|-------|
|        | Wed         | Unwed |
| 13     | 0           | 0     |
| 14     | 0           | 0     |
| 15     | 0           | 3     |
| 16     | 0           | 0     |
| 17     | 0