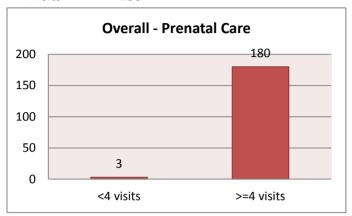

nwed 7 Wed 6



## Non-Crawford Co - Other Unwed Births

Unwed 21 Wed 35



## **Overall - Delivery Method**

Vaginal 140 C-Section 43



# **Bucyrus - Delivery Method**

Vaginal 32 C-Section 8



## **Other Crawford Co - Delivery Method**

Vaginal 23 C-Section 6



## **Galion - Delivery Method**

Vaginal 31 C-Section 11



## **Crestline - Delivery Method**

Vaginal 12 C-Section 1



## **Non-Crawford Co - Delivery Method**

Vaginal 42 C-Section 17



# **Overall - Gender**

Female 84 Male 99



## **Bucyrus - Gender**

Female 20 Male 20



## Other Crawford Co - Gender

Female 14 Male 15



# **Galion - Gender**

Female 22 Male 20



#### Crestline - Gender

Female 3 Male 10



## Non-Crawford Co - Gender

Female 25 Male 34



## **Overall - Prenatal Care**

<4 visits 3 >=4 visits 180



## **Bucyrus - Prenatal Care**

<4 visits 1 >=4 visits 39



#### Other Crawford Co - Prenatal Care

<4 visits 1 >=4 visits 28



#### **Galion - Prenatal Care**

<4 visits 1 >=4 visits 41



#### **Crestline - Prenatal Care**

<4 visits 0 >=4 visits 13



## Non-Crawford Co - Prenatal Care

<4 visits 1 >=4 visits 59



#### **Overall - Smoked**

Smoked 75 No Smoking 108



## **Bucyrus - Smoked**

Smoked 21 No Smoking 19



#### Other Crawford Co - Smoked

Smoked 11 No Smoking 18



#### **Galion - Smoked**

Smoked 18 No Smoking 24



#### **Crestline - Smoked**

Smoked 5 No Smoking 8



#### Non-Crawford Co - Smoked

Smoked 20 No Smoking 39



## **Overall - Alcohol Use**

Alcohol Use 34 No Alcohol 149



## **Bucyrus - Alcohol Use**

Alcohol Use 3 No Alcohol 37



# Other Crawford Co