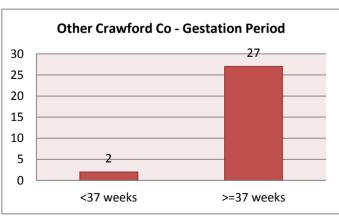

|    |
| Teen Births 18      |     |    |         |    |                 |    |
| Galion              | 7   |    | Bucyrus | 7  | Crestline       | 0  |
| Other Crawford Co   | 1   |    |         |    | Non-Crawford Co | 3  |

## **Overall - Birth Weight**

< 2500 gm 7 >= 2500 gm 176



## **Bucyrus - Birth Weight**

< 2500 gm 1 >= 2500 gm 39



## Other Crawford Co - Birth Weight

< 2500 gm 2 >= 2500 gm 27



## **Galion - Birth Weight**

< 2500 gm 2 >= 2500 gm 40



## **Crestline - Birth Weight**

< 2500 gm 0 >= 2500 gm 13



## Non-Crawford Co - Birth Weight

< 2500 gm 2 >= 2500 gm 57



## **Overall - Gestation Period**

<37 weeks 11 >=37 weeks 172



## **Bucyrus - Gestation Period**

<37 weeks 3 >=37 weeks 37



#### Other Crawford Co - Gestation Period

<37 weeks 2 >=37 weeks 27



## **Galion - Gestation Period**

<37 weeks 3 >=37 weeks 39



#### **Crestline - Gestation Period**

<37 weeks 0 >=37 weeks 13



#### **Non-Crawford Co - Gestation Period**

<37 weeks 3 >=37 weeks 56



# Birth Statistics for 2013 through June

#### **Overall - Teen Births**

| Overan | reen birens |       |
|--------|-------------|-------|
|        | Wed         | Unwed |
| 13     | 0           | 0     |
| 14     | 0           | 0     |
| 15     | 0           | 3     |
| 16     | 0           | 0     |
| 17     | 0           | 2     |
| 18     | 1           | 3     |
| 19     | 1           | 8     |
|        |             |       |



## **Galion - Teen Births**

|    | Wed | Unwed |
|----|-----|-------|
| 13 | 0   | 0     |
| 14 | 0   | 0     |
| 15 | 0   | 1     |
| 16 | 0   | 0