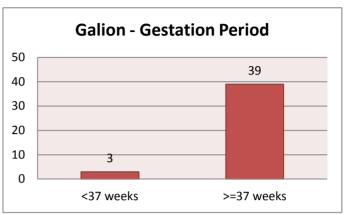

|    |
| Galion              | 7   |    | Bucyrus | 7  | Crestline       | 0  |
| Other Crawford Co   | 1   |    |         |    | Non-Crawford Co | 3  |

## **Overall - Birth Weight**

< 2500 gm 7 >= 2500 gm 176



## **Bucyrus - Birth Weight**

< 2500 gm 1 >= 2500 gm 39



## Other Crawford Co - Birth Weight

< 2500 gm 2 >= 2500 gm 27



## **Galion - Birth Weight**

< 2500 gm 2 >= 2500 gm 40



## **Crestline - Birth Weight**

< 2500 gm 0 >= 2500 gm 13



## Non-Crawford Co - Birth Weight

< 2500 gm 2 >= 2500 gm 57



## **Overall - Gestation Period**

<37 weeks 11 >=37 weeks 172



## **Bucyrus - Gestation Period**

<37 weeks 3 >=37 weeks 37



#### Other Crawford Co - Gestation Period

<37 weeks 2 >=37 weeks 27



## **Galion - Gestation Period**

<37 weeks 3 >=37 weeks 39



#### **Crestline - Gestation Period**

<37 weeks 0 >=37 weeks 13



#### **Non-Crawford Co - Gestation Period**

<37 weeks 3 >=37 weeks 56



# Birth Statistics for 2013 through June

#### **Overall - Teen Births**

| Overan | reen birens |       |
|--------|-------------|-------|
|        | Wed         | Unwed |
| 13     | 0           | 0     |
| 14     | 0           | 0     |
| 15     | 0           | 3     |
| 16     | 0           | 0     |
| 17     | 0           | 2     |
| 18     | 1           | 3     |
| 19     | 1           | 8     |
|        |             |       |



## **Galion - Teen Births**

|    | Wed | Unwed |
|----|-----|-------|
| 13 | 0   | 0     |
| 14 | 0   | 0     |
| 15 | 0   | 1     |
| 16 | 0   | 0     |
| 17 | 0   | 1     |
| 18 | 1   | 1     |
| 19 | 0   | 3