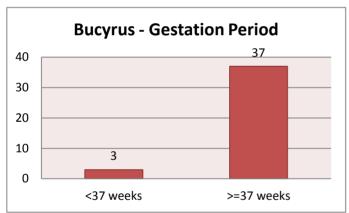

| 3  |
|                     |     |    |         |    |                 |    |
| Teen Births 18      |     |    |         |    |                 |    |
| Galion              | 7   |    | Bucyrus | 7  | Crestline       | 0  |
| Other Crawford Co   | 1   |    |         |    | Non-Crawford Co | 3  |

## **Overall - Birth Weight**

< 2500 gm 7 >= 2500 gm 176



## **Bucyrus - Birth Weight**

< 2500 gm 1 >= 2500 gm 39



## Other Crawford Co - Birth Weight

< 2500 gm 2 >= 2500 gm 27



## **Galion - Birth Weight**

< 2500 gm 2 >= 2500 gm 40



## **Crestline - Birth Weight**

< 2500 gm 0 >= 2500 gm 13



## Non-Crawford Co - Birth Weight

< 2500 gm 2 >= 2500 gm 57



## **Overall - Gestation Period**

<37 weeks 11 >=37 weeks 172



## **Bucyrus - Gestation Period**

<37 weeks 3 >=37 weeks 37



#### Other Crawford Co - Gestation Period

<37 weeks 2 >=37 weeks 27



## **Galion - Gestation Period**

<37 weeks 3 >=37 weeks 39



#### **Crestline - Gestation Period**

<37 weeks 0 >=37 weeks 13



#### **Non-Crawford Co - Gestation Period**

<37 weeks 3 >=37 weeks 56



# Birth Statistics for 2013 through June

#### **Overall - Teen Births**

| Overan | reen birens |       |
|--------|-------------|-------|
|        | Wed         | Unwed |
| 13     | 0           | 0     |
| 14     | 0           | 0     |
| 15     | 0           | 3     |
| 16     | 0           | 0     |
| 17     | 0           | 2     |
| 18     | 1           | 3     |
| 19     | 1           | 8     |
|        |             |       |



## **Galion - Teen Births**

|    | Wed | Unwed |
|----|-----|-------|
| 13 | 0