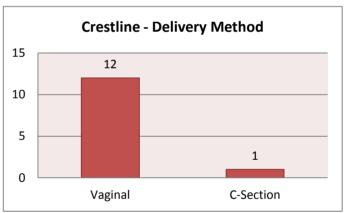

|
| 14 | 0   | 0     |
| 15 | 0   | 1     |
| 16 | 0   | 0     |
| 17 | 0   | 0     |
| 18 | 0   | 0     |
| 19 | 1   | 1     |



#### **Overall - Other Unwed Births**

Unwed 80 Wed 85



#### **Bucyrus - Other Unwed Births**

Unwed 25 Wed 8



#### Other Crawford Co - Other Unwed Births

Unwed 10 Wed 18



#### **Galion - Other Unwed Births**

Unwed 17 Wed 18



#### **Crestline - Other Unwed Births**

Unwed 7 Wed 6



## Non-Crawford Co - Other Unwed Births

Unwed 21 Wed 35



## **Overall - Delivery Method**

Vaginal 140 C-Section 43



# **Bucyrus - Delivery Method**

Vaginal 32 C-Section 8



## **Other Crawford Co - Delivery Method**

Vaginal 23 C-Section 6



## **Galion - Delivery Method**

Vaginal 31 C-Section 11



## **Crestline - Delivery Method**

Vaginal 12 C-Section 1



## **Non-Crawford Co - Delivery Method**

Vaginal 42 C-Section 17



# **Overall - Gender**

Female 84 Male 99



## **Bucyrus - Gender**

Female 20 Male 20



## Other Crawford Co - Gender

Female 14 Male 15



# **Galion - Gender**

Female 22 Male 20



#### Crestline - Gender

Female 3 Male 10



## Non-Crawford Co - Gender

Female 25 Male 34



## **Overall - Prenatal Care**

<4 visits 3 >=4 visits 180



## **Bucyrus - Prenatal Care**

<4 visits 1 >=4 visits 39



#### Other Crawford Co - Prenatal Care

<4 visits 1 >=4 visits 28



#### **Galion - Prenatal Care**

<4 visits 1 >=4 visits 41



#### **Crestline - Prenatal Care**

<4 visits 0 >=4 visits 13



## Non-Crawford Co - Prenatal Care

<4 visits 1 >=4 visits 59



#### **Overall - Smoked**

Smoked 75 No Smoking 108



## **Buc