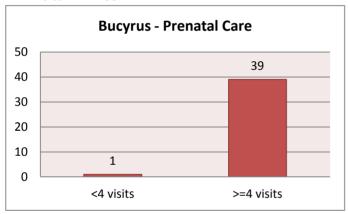

d 21 Wed 35



## **Overall - Delivery Method**

Vaginal 140 C-Section 43



# **Bucyrus - Delivery Method**

Vaginal 32 C-Section 8



## **Other Crawford Co - Delivery Method**

Vaginal 23 C-Section 6



## **Galion - Delivery Method**

Vaginal 31 C-Section 11



## **Crestline - Delivery Method**

Vaginal 12 C-Section 1



## **Non-Crawford Co - Delivery Method**

Vaginal 42 C-Section 17



# **Overall - Gender**

Female 84 Male 99



## **Bucyrus - Gender**

Female 20 Male 20



## Other Crawford Co - Gender

Female 14 Male 15



# **Galion - Gender**

Female 22 Male 20



#### Crestline - Gender

Female 3 Male 10



## Non-Crawford Co - Gender

Female 25 Male 34



## **Overall - Prenatal Care**

<4 visits 3 >=4 visits 180



## **Bucyrus - Prenatal Care**

<4 visits 1 >=4 visits 39



#### Other Crawford Co - Prenatal Care

<4 visits 1 >=4 visits 28



#### **Galion - Prenatal Care**

<4 visits 1 >=4 visits 41



#### **Crestline - Prenatal Care**

<4 visits 0 >=4 visits 13



## Non-Crawford Co - Prenatal Care

<4 visits 1 >=4 visits 59



#### **Overall - Smoked**

Smoked 75 No Smoking 108



## **Bucyrus - Smoked**

Smoked 21 No Smoking 19



#### Other Crawford Co - Smoked

Smoked 11 No Smoking 18



#### **Galion - Smoked**

Smoked 18 No Smoking 24



#### **Crestline - Smoked**

Smoked 5 No Smoking 8



#### Non-Crawford Co - Smoked

Smoked 20 No Smoking 39



## **Overall - Alcohol Use**

Alcohol Use 34 No Alcohol 149



## **Bucyrus - Alcohol Use**

Alcohol Use 3 No Alcohol 37



# Other Crawford Co - Alcohol Use

Alcohol Use 5 No Alcohol 24



#### **Galion -