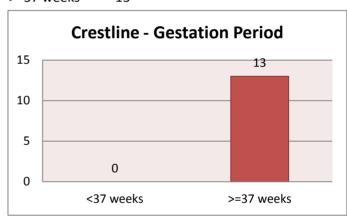

Crestline       | 0  |
| Other Crawford Co   | 1   |    |         |    | Non-Crawford Co | 3  |

## **Overall - Birth Weight**

< 2500 gm 7 >= 2500 gm 176



## **Bucyrus - Birth Weight**

< 2500 gm 1 >= 2500 gm 39



## Other Crawford Co - Birth Weight

< 2500 gm 2 >= 2500 gm 27



## **Galion - Birth Weight**

< 2500 gm 2 >= 2500 gm 40



## **Crestline - Birth Weight**

< 2500 gm 0 >= 2500 gm 13



## Non-Crawford Co - Birth Weight

< 2500 gm 2 >= 2500 gm 57



## **Overall - Gestation Period**

<37 weeks 11 >=37 weeks 172



## **Bucyrus - Gestation Period**

<37 weeks 3 >=37 weeks 37



#### Other Crawford Co - Gestation Period

<37 weeks 2 >=37 weeks 27



## **Galion - Gestation Period**

<37 weeks 3 >=37 weeks 39



#### **Crestline - Gestation Period**

<37 weeks 0 >=37 weeks 13



#### **Non-Crawford Co - Gestation Period**

<37 weeks 3 >=37 weeks 56



# Birth Statistics for 2013 through June

#### **Overall - Teen Births**

| Overan | reen birens |       |
|--------|-------------|-------|
|        | Wed         | Unwed |
| 13     | 0           | 0     |
| 14     | 0           | 0     |
| 15     | 0           | 3     |
| 16     | 0           | 0     |
| 17     | 0           | 2     |
| 18     | 1           | 3     |
| 19     | 1           | 8     |
|        |             |       |



## **Galion - Teen Births**

|    | Wed | Unwed |
|----|-----|-------|
| 13 | 0   | 0     |
| 14 | 0   | 0     |
| 15 | 0   | 1     |
| 16 | 0   | 0     |
| 17 | 0   | 1     |
| 18 | 1   | 1     |
| 19 | 0   | 3     |
|    |     |       |



## **Bucyrus - Teen Births**

|    | Wed |