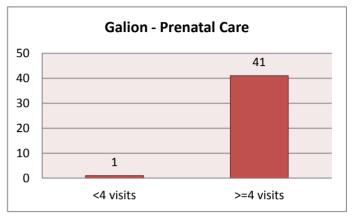

8



## **Other Crawford Co - Delivery Method**

Vaginal 23 C-Section 6



## **Galion - Delivery Method**

Vaginal 31 C-Section 11



## **Crestline - Delivery Method**

Vaginal 12 C-Section 1



## **Non-Crawford Co - Delivery Method**

Vaginal 42 C-Section 17



# **Overall - Gender**

Female 84 Male 99



## **Bucyrus - Gender**

Female 20 Male 20



## Other Crawford Co - Gender

Female 14 Male 15



# **Galion - Gender**

Female 22 Male 20



#### Crestline - Gender

Female 3 Male 10



## Non-Crawford Co - Gender

Female 25 Male 34



## **Overall - Prenatal Care**

<4 visits 3 >=4 visits 180



## **Bucyrus - Prenatal Care**

<4 visits 1 >=4 visits 39



#### Other Crawford Co - Prenatal Care

<4 visits 1 >=4 visits 28



#### **Galion - Prenatal Care**

<4 visits 1 >=4 visits 41



#### **Crestline - Prenatal Care**

<4 visits 0 >=4 visits 13



## Non-Crawford Co - Prenatal Care

<4 visits 1 >=4 visits 59



#### **Overall - Smoked**

Smoked 75 No Smoking 108



## **Bucyrus - Smoked**

Smoked 21 No Smoking 19



#### Other Crawford Co - Smoked

Smoked 11 No Smoking 18



#### **Galion - Smoked**

Smoked 18 No Smoking 24



#### **Crestline - Smoked**

Smoked 5 No Smoking 8



#### Non-Crawford Co - Smoked

Smoked 20 No Smoking 39



## **Overall - Alcohol Use**

Alcohol Use 34 No Alcohol 149



## **Bucyrus - Alcohol Use**

Alcohol Use 3 No Alcohol 37



# Other Crawford Co - Alcohol Use

Alcohol Use 5 No Alcohol 24



#### **Galion - Alcohol Use**

Alcohol Use 11 No Alcohol 31



#### **Crestline - Alcohol Use**

Alcohol Use 1 No Alcohol 12



## Non-Crawford Co