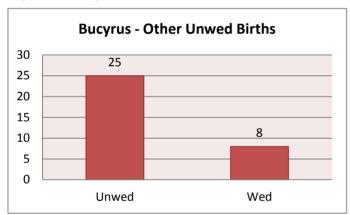

en Births**

|    | Wed | Unwed |
|----|-----|-------|
| 13 | 0   | 0     |
| 14 | 0   | 0     |
| 15 | 0   | 0     |
| 16 | 0   | 0     |
| 17 | 0   | 0     |
| 18 | 0   | 0     |
| 19 | 0   | 0     |
|    |     |       |



## **Other Crawford Co - Teen Births**

|    | Wed | Unwed |
|----|-----|-------|
| 13 | 0   | 0     |
| 14 | 0   | 0     |
| 15 | 0   | 0     |
| 16 | 0   | 0     |
| 17 | 0   | 0     |
| 18 | 0   | 1     |
| 19 | 0   | 0     |



# **Non-Crawford Co - Teen Births**

|    | Wed | Unwed |
|----|-----|-------|
| 13 | 0   | 0     |
| 14 | 0   | 0     |
| 15 | 0   | 1     |
| 16 | 0   | 0     |
| 17 | 0   | 0     |
| 18 | 0   | 0     |
| 19 | 1   | 1     |



#### **Overall - Other Unwed Births**

Unwed 80 Wed 85



#### **Bucyrus - Other Unwed Births**

Unwed 25 Wed 8



#### Other Crawford Co - Other Unwed Births

Unwed 10 Wed 18



#### **Galion - Other Unwed Births**

Unwed 17 Wed 18



#### **Crestline - Other Unwed Births**

Unwed 7 Wed 6



## Non-Crawford Co - Other Unwed Births

Unwed 21 Wed 35



## **Overall - Delivery Method**

Vaginal 140 C-Section 43



# **Bucyrus - Delivery Method**

Vaginal 32 C-Section 8



## **Other Crawford Co - Delivery Method**

Vaginal 23 C-Section 6



## **Galion - Delivery Method**

Vaginal 31 C-Section 11



## **Crestline - Delivery Method**

Vaginal 12 C-Section 1



## **Non-Crawford Co - Delivery Method**

Vaginal 42 C-Section 17



# **Overall - Gender**

Female 84 Male 99



## **Bucyrus - Gender**

Female 20 Male 20



## Other Crawford Co - Gender

Female 14 Male 15



# **Galion - Gender**

Female 22 M