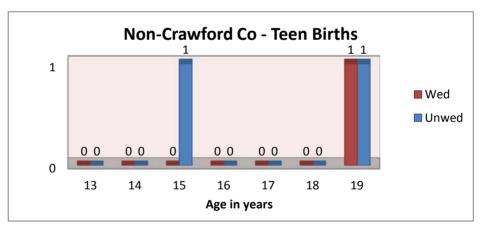

# **Non-Crawford Co - Teen Births**

|    | Wed | Unwed |
|----|-----|-------|
| 13 | 0   | 0     |
| 14 | 0   | 0     |
| 15 | 0   | 1     |
| 16 | 0   | 0     |
| 17 | 0   | 0     |
| 18 | 0   | 0     |
| 19 | 1   | 1     |