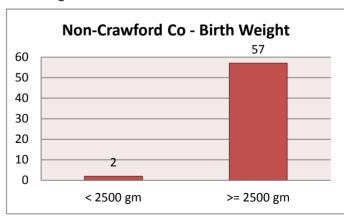

| 3   |    | Bucyrus | 3  | Crestline       | 0  |
| Other Crawford Co   | 2   |    |         |    | Non-Crawford Co | 3  |
|                     |     |    |         |    |                 |    |
| Teen Births 18      |     |    |         |    |                 |    |
| Galion              | 7   |    | Bucyrus | 7  | Crestline       | 0  |
| Other Crawford Co   | 1   |    |         |    | Non-Crawford Co | 3  |

## **Overall - Birth Weight**

< 2500 gm 7 >= 2500 gm 176



## **Bucyrus - Birth Weight**

< 2500 gm 1 >= 2500 gm 39



## Other Crawford Co - Birth Weight

< 2500 gm 2 >= 2500 gm 27



## **Galion - Birth Weight**

< 2500 gm 2 >= 2500 gm 40



## **Crestline - Birth Weight**

< 2500 gm 0 >= 2500 gm 13



## Non-Crawford Co - Birth Weight

< 2500 gm 2 >= 2500 gm 57



## **Overall - Gestation Period**

<37 weeks 11 >=37 weeks 172



## **Bucyrus - Gestation Period**

<37 weeks 3 >=37 weeks 37



#### Other Crawford Co - Gestation Period

<37 weeks 2 >=37 weeks 27



## **Galion - Gestation Period**

<37 weeks 3 >=37 weeks 39



#### **Crestline - Gestation Period**

<37 weeks 0 >=37 weeks 13



#### **Non-Crawford Co - Gestation Period**

<37 weeks 3 >=37 weeks 56



# Birth Statistics for 2013 through June

#### **Overall - Teen Births**

| Overan | reen birens |       |
|--------|-------------|-------|
|        | Wed         | Unwed |
| 13     | 0           | 0     |
| 14     | 0           | 0     |
| 15     | 0           | 3     |
| 16     | 0           | 0     |
| 17     | 0           | 2     |
| 18     | 1           | 3     |
| 19     | 1