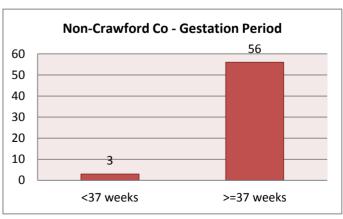

on-Crawford Co | 3  |

## **Overall - Birth Weight**

< 2500 gm 7 >= 2500 gm 176



## **Bucyrus - Birth Weight**

< 2500 gm 1 >= 2500 gm 39



## Other Crawford Co - Birth Weight

< 2500 gm 2 >= 2500 gm 27



## **Galion - Birth Weight**

< 2500 gm 2 >= 2500 gm 40



## **Crestline - Birth Weight**

< 2500 gm 0 >= 2500 gm 13



## Non-Crawford Co - Birth Weight

< 2500 gm 2 >= 2500 gm 57



## **Overall - Gestation Period**

<37 weeks 11 >=37 weeks 172



## **Bucyrus - Gestation Period**

<37 weeks 3 >=37 weeks 37



#### Other Crawford Co - Gestation Period

<37 weeks 2 >=37 weeks 27



## **Galion - Gestation Period**

<37 weeks 3 >=37 weeks 39



#### **Crestline - Gestation Period**

<37 weeks 0 >=37 weeks 13



#### **Non-Crawford Co - Gestation Period**

<37 weeks 3 >=37 weeks 56



# Birth Statistics for 2013 through June

#### **Overall - Teen Births**

| Overan | reen birens |       |
|--------|-------------|-------|
|        | Wed         | Unwed |
| 13     | 0           | 0     |
| 14     | 0           | 0     |
| 15     | 0           | 3     |
| 16     | 0           | 0     |
| 17     | 0           | 2     |
| 18     | 1           | 3     |
| 19     | 1           | 8     |
|        |             |       |



## **Galion - Teen Births**

|    | Wed | Unwed |
|----|-----|-------|
| 13 | 0   | 0     |
| 14 | 0   | 0     |
| 15 | 0   | 1     |
| 16 | 0   | 0     |
| 17 | 0   | 1     |
| 18 | 1   | 1     |
| 19 | 0   | 3     |
|    |     |       |



## **Bucyrus - Teen Births**

|    | Wed | Unwed |
|----|-----|-------|
| 13 | 0   | 0     |
| 14 | 0   | 0     |
|