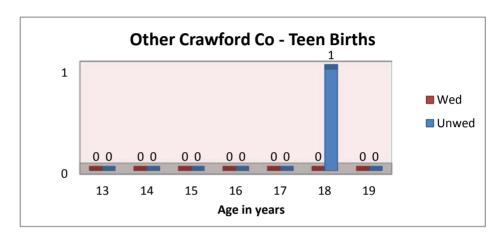

## **Other Crawford Co - Teen Births**

|    | Wed | Unwed |
|----|-----|-------|
| 13 | 0   | 0     |
| 14 | 0   | 0     |
| 15 | 0   | 0     |
| 16 | 0   | 0     |
| 17 | 0   | 0     |
| 18 | 0   | 1     |
| 19 | 0   | 0     |