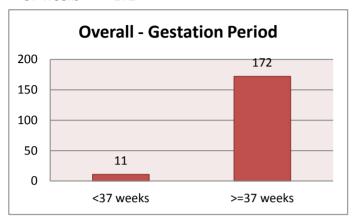

Other Crawford Co   | 2   |    |         |    | Non-Crawford Co | 3  |
|                     |     |    |         |    |                 |    |
| Teen Births 18      |     |    |         |    |                 |    |
| Galion              | 7   |    | Bucyrus | 7  | Crestline       | 0  |
| Other Crawford Co   | 1   |    |         |    | Non-Crawford Co | 3  |

## **Overall - Birth Weight**

< 2500 gm 7 >= 2500 gm 176



## **Bucyrus - Birth Weight**

< 2500 gm 1 >= 2500 gm 39



## Other Crawford Co - Birth Weight

< 2500 gm 2 >= 2500 gm 27



## **Galion - Birth Weight**

< 2500 gm 2 >= 2500 gm 40



## **Crestline - Birth Weight**

< 2500 gm 0 >= 2500 gm 13



## Non-Crawford Co - Birth Weight

< 2500 gm 2 >= 2500 gm 57



## **Overall - Gestation Period**

<37 weeks 11 >=37 weeks 172



## **Bucyrus - Gestation Period**

<37 weeks 3 >=37 weeks 37



#### Other Crawford Co - Gestation Period

<37 weeks 2 >=37 weeks 27



## **Galion - Gestation Period**

<37 weeks 3 >=37 weeks 39



#### **Crestline - Gestation Period**

<37 weeks 0 >=37 weeks 13



#### **Non-Crawford Co - Gestation Period**

<37 weeks 3 >=37 weeks 56



# Birth Statistics for 2013 through June

#### **Overall - Teen Births**

| Overan | reen birens |       |
|--------|-------------|-------|
|        | Wed         | Unwed |
| 13     | 0           | 0     |
| 14     | 0           | 0     |
| 15     | 0           | 3     |
| 16     | 0           | 0     |
| 17     | 0           | 2     |
| 18     | 1           | 3     |
| 19     | 1           | 8     |
|        |             |       |



## **Galion - Tee