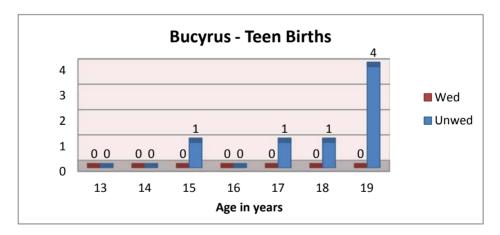

## **Bucyrus - Teen Births**

|    | Wed | Unwed |
|----|-----|-------|
| 13 | 0   | 0     |
| 14 | 0   | 0     |
| 15 | 0   | 1     |
| 16 | 0   | 0     |
| 17 | 0   | 1     |
| 18 | 0   | 1     |
| 19 | 0   | 4     |
|    |     |       |