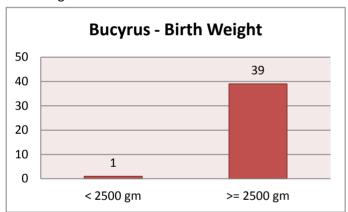

Crestline       | 0  |
| Other Crawford Co   | 2   |    |         |    | Non-Crawford Co | 2  |
|                     |     |    |         |    |                 |    |
| <37 Weeks Gestatio  | n   | 11 |         |    |                 |    |
| Galion              | 3   |    | Bucyrus | 3  | Crestline       | 0  |
| Other Crawford Co   | 2   |    |         |    | Non-Crawford Co | 3  |
|                     |     |    |         |    |                 |    |
| Teen Births 18      |     |    |         |    |                 |    |
| Galion              | 7   |    | Bucyrus | 7  | Crestline       | 0  |
| Other Crawford Co   | 1   |    |         |    | Non-Crawford Co | 3  |

## **Overall - Birth Weight**

< 2500 gm 7 >= 2500 gm 176



## **Bucyrus - Birth Weight**

< 2500 gm 1 >= 2500 gm 39



## Other Crawford Co - Birth Weight

< 2500 gm 2 >= 2500 gm 27



## **Galion - Birth Weight**

< 2500 gm 2 >= 2500 gm 40



## **Crestline - Birth Weight**

< 2500 gm 0 >= 2500 gm 13



## Non-Crawford Co - Birth Weight

< 2500 gm 2 >= 2500 gm 57



## **Overall - Gestation Period**

<37 weeks 11 >=37 weeks 172



## **Bucyrus - Gestation Period**

<37 weeks 3 >=37 weeks 37



#### Other Crawford Co - Gestation Period

<37 weeks 2 >=37 weeks 27



## **Galion - Gestation Period**

<37 weeks 3 >=37 weeks 39



#### **Crestline - Gestation Period**

<37 weeks 0 >=37 weeks 13



#### **Non-Crawford Co - Gestation Period**

<37 weeks 3 >=37 weeks 56



# Birth Statistics for 2013 through June

#### **Overall - Teen Births**

| Overan | reen birens |       |
|--------|-------------|-------|