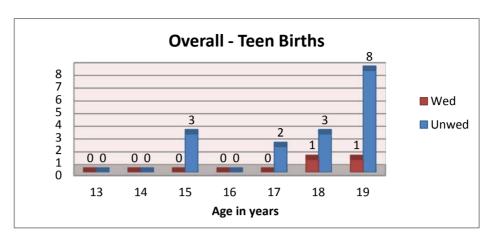

#### **Overall - Teen Births**

| Overan | reen birens |       |
|--------|-------------|-------|
|        | Wed         | Unwed |
| 13     | 0           | 0     |
| 14     | 0           | 0     |
| 15     | 0           | 3     |
| 16     | 0           | 0     |
| 17     | 0           | 2     |
| 18     | 1           | 3     |
| 19     | 1           | 8     |
|        |             |       |