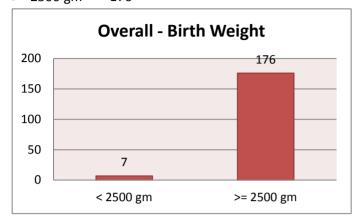

|    |
| Galion              | 2   |    | Bucyrus | 1  | Crestline       | 0  |
| Other Crawford Co   | 2   |    |         |    | Non-Crawford Co | 2  |
|                     |     |    |         |    |                 |    |
| <37 Weeks Gestatio  | n   | 11 |         |    |                 |    |
| Galion              | 3   |    | Bucyrus | 3  | Crestline       | 0  |
| Other Crawford Co   | 2   |    |         |    | Non-Crawford Co | 3  |
|                     |     |    |         |    |                 |    |
| Teen Births 18      |     |    |         |    |                 |    |
| Galion              | 7   |    | Bucyrus | 7  | Crestline       | 0  |
| Other Crawford Co   | 1   |    |         |    | Non-Crawford Co | 3  |

## **Overall - Birth Weight**

< 2500 gm 7 >= 2500 gm 176



## **Bucyrus - Birth Weight**

< 2500 gm 1 >= 2500 gm 39



## Other Crawford Co - Birth Weight

< 2500 gm 2 >= 2500 gm 27



## **Galion - Birth Weight**

< 2500 gm 2 >= 2500 gm 40



## **Crestline - Birth Weight**

< 2500 gm 0 >= 2500 gm 13



## Non-Crawford Co - Birth Weight

< 2500 gm 2 >= 2500 gm 57



## **Overall - Gestation Period**

<37 weeks 11 >=37 weeks 172



## **Bucyrus - Gestation Period**

<37 weeks 3 >=37 weeks 37



#### Other Crawford Co - Gestation Period

<37 weeks 2 >=37 weeks 27



## **Galion - Gestation Period**

<37 weeks 3 >=37 weeks 39



#### **Crestline - Gestation Period**

<37 weeks 0 >=37 weeks 13



#### **Non-Crawford Co - Gestation Period**

<37 weeks 3 >=37 weeks 56



# Birth Statistics for 2013 through June

#### **Overall - Teen Births**

| Over