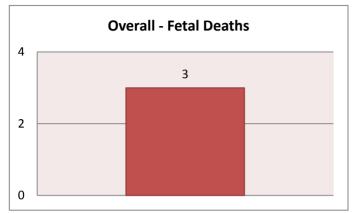

*

Alcohol Use 34 No Alcohol 149



## **Bucyrus - Alcohol Use**

Alcohol Use 3 No Alcohol 37



# Other Crawford Co - Alcohol Use

Alcohol Use 5 No Alcohol 24



#### **Galion - Alcohol Use**

Alcohol Use 11 No Alcohol 31



#### **Crestline - Alcohol Use**

Alcohol Use 1 No Alcohol 12



## Non-Crawford Co - Alcohol Use

Alcohol Use 14 No Alcohol 45



#### **Overall - Insurance**

Medicaid 91 Private 90 None 2



## **Bucyrus - Insurance**

Medicaid 27 Private 11 None 2



#### **Other Crawford Co - Insurance**

Medicaid 10 Private 19 None 0



#### **Galion - Insurance**

Medicaid 26 Private 16 None 0



## **Crestline - Insurance**

Medicaid 9
Private 4
None 0



#### **Non-Crawford Co - Insurance**

Medicaid 19 Private 40 None 0



#### **Overall - Fetal Deaths**

**Fetal Deaths** 



# **Bucyrus - Fetal Deaths**

**Fetal Deaths** 



#### Other Crawford Co - Fetal Deaths

**Fetal Deaths** 



#### **Galion - Fetal Deaths**

**Fetal Deaths** 



#### **Crestline - Fetal Deaths**

**Fetal Deaths** 



#### Non-Crawford Co - Fetal Deaths

Fetal Deaths 2