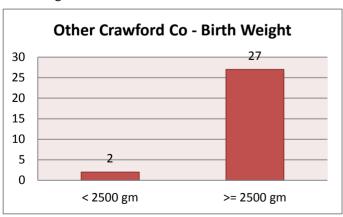

|    | Non-Crawford Co | 2  |
|                     |     |    |         |    |                 |    |
| <37 Weeks Gestatio  | n   | 11 |         |    |                 |    |
| Galion              | 3   |    | Bucyrus | 3  | Crestline       | 0  |
| Other Crawford Co   | 2   |    |         |    | Non-Crawford Co | 3  |
|                     |     |    |         |    |                 |    |
| Teen Births 18      |     |    |         |    |                 |    |
| Galion              | 7   |    | Bucyrus | 7  | Crestline       | 0  |
| Other Crawford Co   | 1   |    |         |    | Non-Crawford Co | 3  |

## **Overall - Birth Weight**

< 2500 gm 7 >= 2500 gm 176



## **Bucyrus - Birth Weight**

< 2500 gm 1 >= 2500 gm 39



## Other Crawford Co - Birth Weight

< 2500 gm 2 >= 2500 gm 27



## **Galion - Birth Weight**

< 2500 gm 2 >= 2500 gm 40



## **Crestline - Birth Weight**

< 2500 gm 0 >= 2500 gm 13



## Non-Crawford Co - Birth Weight

< 2500 gm 2 >= 2500 gm 57



## **Overall - Gestation Period**

<37 weeks 11 >=37 weeks 172



## **Bucyrus - Gestation Period**

<37 weeks 3 >=37 weeks 37



#### Other Crawford Co - Gestation Period

<37 weeks 2 >=37 weeks 27



## **Galion - Gestation Period**

<37 weeks 3 >=37 weeks 39



#### **Crestline - Gestation Period**

<37 weeks 0 >=37 weeks 13



#### **Non-Crawford Co - Gestation Period**

<37 weeks 3 >=37 weeks 56



# Birth Statistics for 2013 through June

#### **Overall - Teen Births**

| Overan | reen birens |       |
|--------|-------------|-------|
|        | Wed         | Unwed |
| 13     | 0           | 0     |