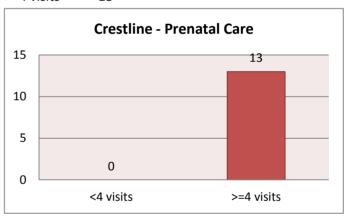

tion 6



## **Galion - Delivery Method**

Vaginal 31 C-Section 11



## **Crestline - Delivery Method**

Vaginal 12 C-Section 1



## **Non-Crawford Co - Delivery Method**

Vaginal 42 C-Section 17



# **Overall - Gender**

Female 84 Male 99



## **Bucyrus - Gender**

Female 20 Male 20



## Other Crawford Co - Gender

Female 14 Male 15



# **Galion - Gender**

Female 22 Male 20



#### Crestline - Gender

Female 3 Male 10



## Non-Crawford Co - Gender

Female 25 Male 34



## **Overall - Prenatal Care**

<4 visits 3 >=4 visits 180



## **Bucyrus - Prenatal Care**

<4 visits 1 >=4 visits 39



#### Other Crawford Co - Prenatal Care

<4 visits 1 >=4 visits 28



#### **Galion - Prenatal Care**

<4 visits 1 >=4 visits 41



#### **Crestline - Prenatal Care**

<4 visits 0 >=4 visits 13



## Non-Crawford Co - Prenatal Care

<4 visits 1 >=4 visits 59



#### **Overall - Smoked**

Smoked 75 No Smoking 108



## **Bucyrus - Smoked**

Smoked 21 No Smoking 19



#### Other Crawford Co - Smoked

Smoked 11 No Smoking 18



#### **Galion - Smoked**

Smoked 18 No Smoking 24



#### **Crestline - Smoked**

Smoked 5 No Smoking 8



#### Non-Crawford Co - Smoked

Smoked 20 No Smoking 39



## **Overall - Alcohol Use**

Alcohol Use 34 No Alcohol 149



## **Bucyrus - Alcohol Use**

Alcohol Use 3 No Alcohol 37



# Other Crawford Co - Alcohol Use

Alcohol Use 5 No Alcohol 24



#### **Galion - Alcohol Use**

Alcohol Use 11 No Alcohol 31



#### **Crestline - Alcohol Use**

Alcohol Use 1 No Alcohol 12



## Non-Crawford Co - Alcohol Use

Alcohol Use 14 No Alcohol 45



#### **Overall -